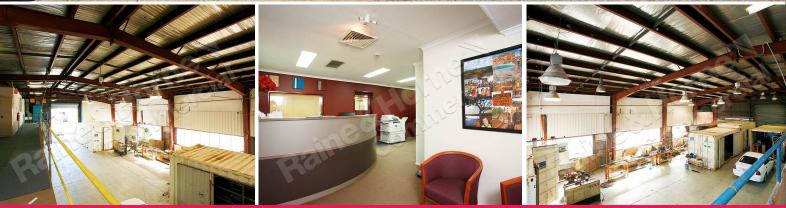

## 2 Buildings - Sought After Location - Freestanding Warehouse

?? A masonry block office/warehouse divided into 2 tenancies: Front building: Office 70m<sup>2</sup> Warehouse 800m<sup>2</sup> Mezzanine 239m<sup>2</sup> Rear Building - Warehouse 211m<sup>2</sup> currently tenanted to long established lessee for \$20,904.15 + GST p.a. ?? Heavy 3 phase and power upgrade to 400amps per phase ?? Professional office accommodation including data and telecommunications cabling ?? Warehouse offers good ventilation, mercury vapour lighting and flow through truck access ?? Opportunity Not To Be Missed Exclusive Agent Paul FI