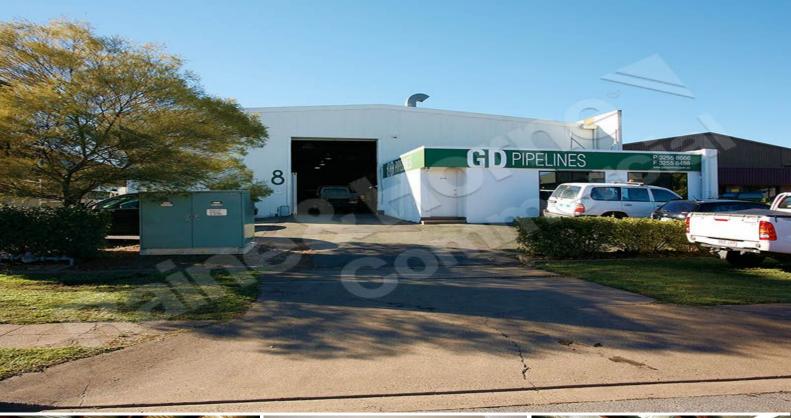

## 2 Buildings - Sought After Location - Freestanding Warehouse

?? A masonry block office/warehouse divided into 2 tenancies: Front building: Office 70m<sup>2</sup> Warehouse 800m<sup>2</sup> Mezzanine 239m<sup>2</sup> Rear Building - Warehouse 211m<sup>2</sup> currently tenanted to long established lessee for \$20,904.15 + GST p.a. ?? Heavy 3 phase and power upgrade to 400amps per phase ?? Professional office accommodation including data and telecommunications cabling ?? Warehouse offers good ventilation, mercury vapour lighting and flow through truck access ?? Opportunity Not To Be Missed Exclusive Agent Paul FI

Industrial FOR SALE

1320sqm

Paul Flego 0406 604 767 paul@rnhcommercial.com.au