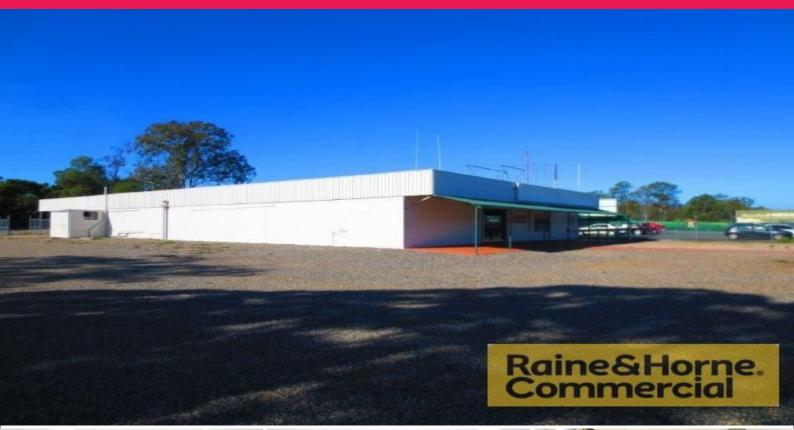

## 3242 Old Cleveland Road, Capalaba QLD 4157

## 602sqm Prominent Showroom with Display Yard

This property is located on the gateway entrance into Capalaba with excellent exposure to passing traffic.

Features include:

\* 602sqm (approx) fully airconditioned showroom

 $^{\ast}$  Tenancy ideally suited for outdoor display and ancillary products in showroom

(Previously a boat sales yard with chandlery)

\* Exposure to over 40,000 vehicles per day

\* Two street frontage with full security fencing

\* Surrounding other popular retail/bulky goods businesses including: Seafood, Produce store, Prefabricated shed sales and Pool supplies

\* Available to lease from \$140,000pa (conditions apply)

For further information and to arrange an inspection please contact Exclusive Agents, Kevin Murdock and Colin Tuc