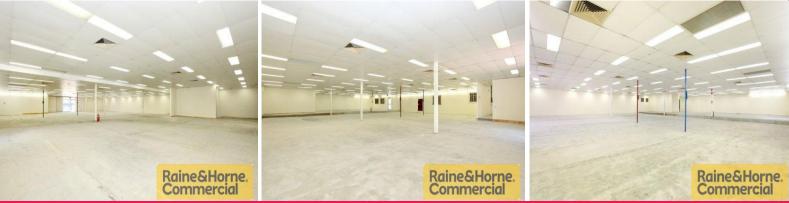

## 602sqm Prominent Showroom with Display Yard

This property is located on the gateway entrance into Capalaba with excellent exposure to passing traffic.

Features include:

\* 602sqm (approx) fully airconditioned showroom

 $^{\ast}$  Tenancy ideally suited for outdoor display and ancillary products in showroom

(Previously a boat sales yard with chandlery)

\* Exposure to over 40,000 vehicles per day

\* Two street frontage with full security fencing