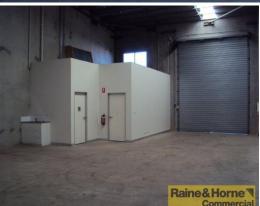

## 162sqm Corporate Sumner Unit

?? Near new corporate style industrial unit with a difference

?? Wide truck access and ample car-parking for tenants/owners and customers

?? 6.5m high clearspan warehouse

?? Electric container height roller door

?? 3 phase power and high bay lighting, however unit features excellent natural light

?? Premium ground floor office area featuring ducted air-conditioning and glass outlook

Please quote Property ID:2365628