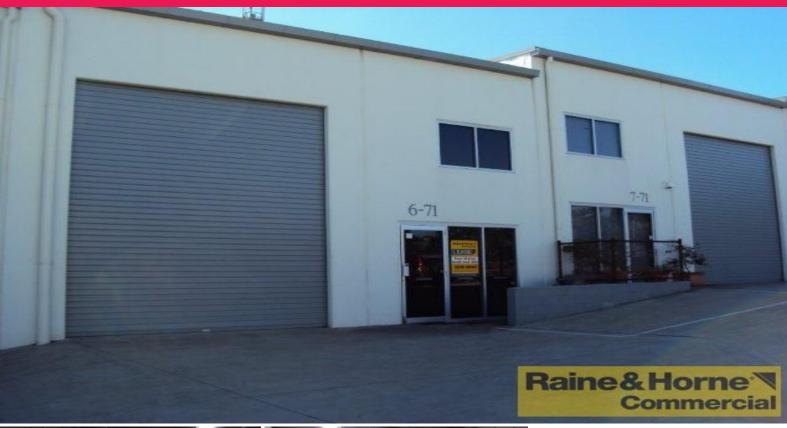

## 162sqm Corporate Sumner Unit

?? Near new corporate style industrial unit with a difference

?? Wide truck access and ample car-parking for tenants/owners and customers

?? 6.5m high clearspan warehouse

?? Electric container height roller door

?? 3 phase power and high bay lighting, however unit features excellent natural light

?? Premium ground floor office area featuring ducted air-conditioning and glass outlook

Please quote Property ID:2365628

Industrial

FOR LEASE

162sqm

Raine&Horne. Commercial

Haydn Meyer

0411 441 727

haydn@RnHcommercial.com.au

**Paul Vining** 