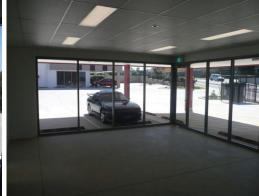

## **New and Well Positioned in Darra!**

- ?? Within very close proximity to Ipswich Highway
- ?? Short distance to Centenary Highway
- ?? 14 radial kilometres from the CBD
- ?? New tilt panel building with great presentation
- ?? Minimum 6 metre internal height with insulated roof
- ?? Air- conditioned mezzanine office areas
- ?? Well designed complex with plenty of car parking
- ?? Great manoeuvrability for transport
- ?? All warehouse accessed by an electric container height roller door
- ?? Plenty of natural light
- ?? Complex is security fenced