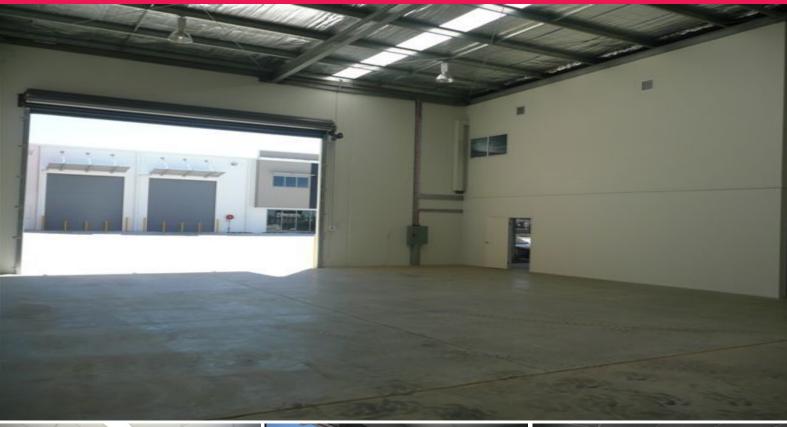

## **New and Well Positioned in Darra!**

- ?? Within very close proximity to Ipswich Highway
- ?? Short distance to Centenary Highway
- ?? 14 radial kilometres from the CBD
- ?? New tilt panel building with great presentation
- ?? Minimum 6 metre internal height with insulated roof
- ?? Air- conditioned mezzanine office areas
- ?? Well designed complex with plenty of car parking
- ?? Great manoeuvrability for transport
- ?? All warehouse accessed by an electric container height roller door
- ?? Plenty of natural light
- ?? Complex is security fenced