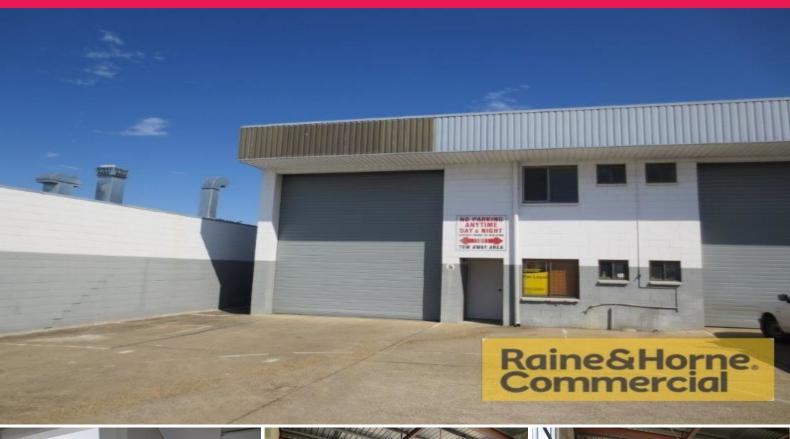

## 235sqm Multi-functional Unit with Direct Access

This is a very functional besser block unit in a complex of seven. Features include:

- \* 25sqm air-conditioned offices with kitchenette and toilet on mezzanine floor
- \* 210sqm clearspan warehouse with separate toilet on ground floor
- \* Warehouse has corner position with many windows providing ample natural light
- \* Three phase power
- \* Electric roller door
- \* Good access for vehicles and three dedicated car spaces

For further information please contact Colin Tucker. Please quote property Id: 2456301

Industrial

FOR LEASE

235sqm

Raine&Horne. Commercial

Colin Tucker - R & H

0411 534 023

Biaysidenmercial.com.au