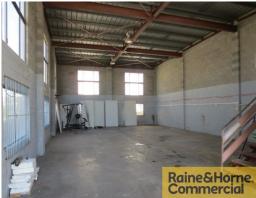

## 235sqm Multi-functional Unit with Direct Access

This is a very functional besser block unit in a complex of seven. Features include:

- \* 25sqm air-conditioned offices with kitchenette and toilet on mezzanine floor
- \* 210sqm clearspan warehouse with separate toilet on ground floor
- \* Warehouse has corner position with many windows providing ample natural light
- \* Three phase power
- \* Electric roller door
- \* Good access for vehicles and three dedicated car spaces