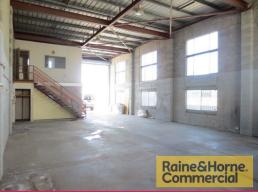

## 235sqm Multi-functional Unit with Direct Access

This is a very functional besser block unit in a complex of seven. Features include:

- \* 25sqm air-conditioned offices with kitchenette and toilet on mezzanine floor
- \* 210sqm clearspan warehouse with separate toilet on ground floor
- \* Warehouse has corner position with many windows providing ample natural light
- \* Three phase power
- \* Electric roller door
- \* Good access for vehicles and three dedicated car spaces