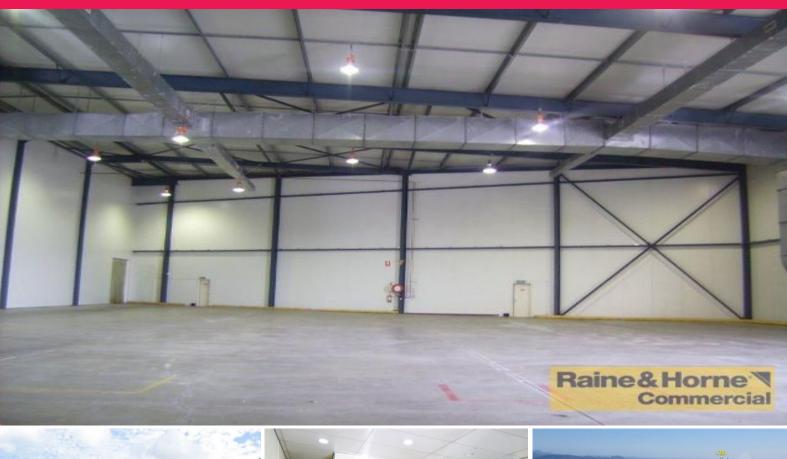

## **Temperature Controlled 9m High Warehouse**

- \* 3,056sqm modern corporate facility
- \* 3 loading docks plus levellers and 1 loading bay
- \* Heavy power supply
- \* Previously occupied by a National Drug Co.
- \* 568sqm corporate offices including boardrooms
- \* Fully carpeted and semi partioned office accommodation, ducted air-conditioning
- \* Ample staff amenities including lunch rooms