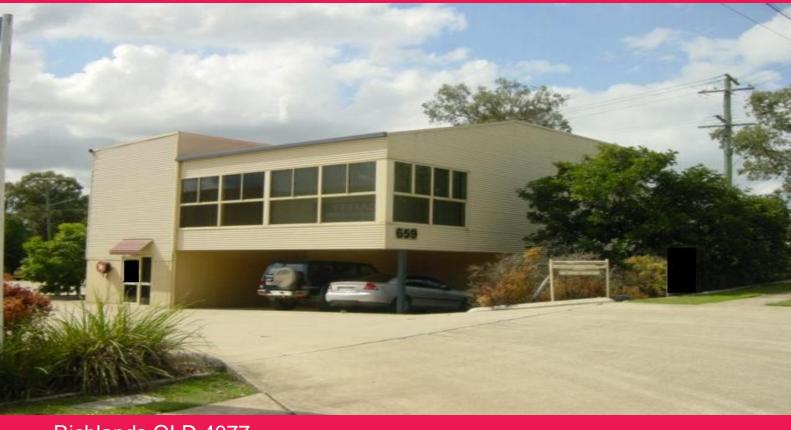

## **Fantastic Corner Exposure**

- \* Recently refurbished
- \* 60m² professional airconditioned office
- \* 274m² high quality warehouse
- \* Good access with ample turning room
- \* Undercover parking for three
- \* Tilt slab clearspan warehouse with good height

Picture your business in this newly refurbished, high quality office warehouse. Not only are you well exposed to passing traffic but your business will present extremely well to visiting clients. This brilliant property offers a great deal to business in general industry