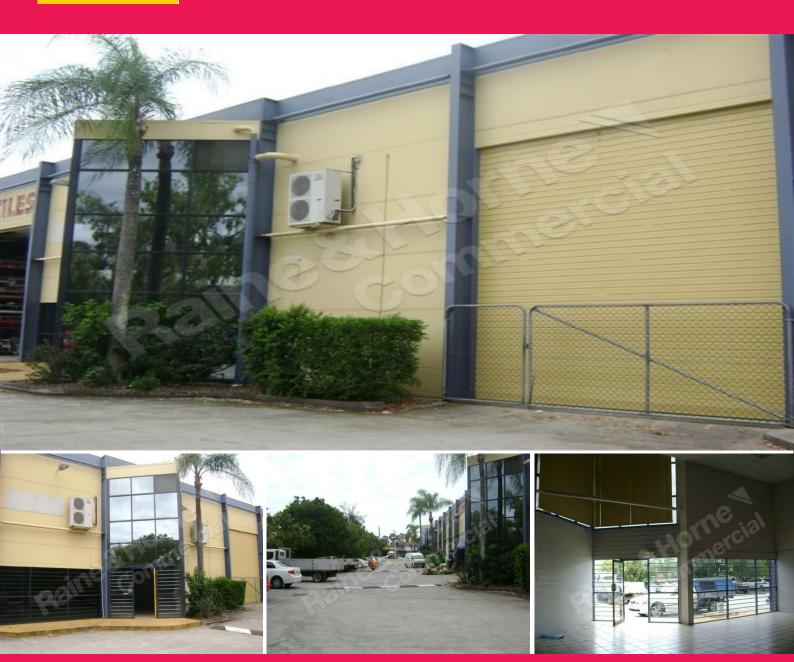

## **Air Conditioned Warehouse and Showroom**

?? Fully air conditioned warehouse plus showroom

 $\ref{eq:constraints}$  Approx 280m² warehouse, suspended ceiling & lights with 4 large air con units

?? Professional front showroom/retail area of approx 95m²

?? Solid mezzanine storage at rear with male & femaile toilets, shower & kitchenette

?? Electric roller door access

?? Located in Trade Centre complex on busy Shore Street, Cleveland

Please quote property id 2509607