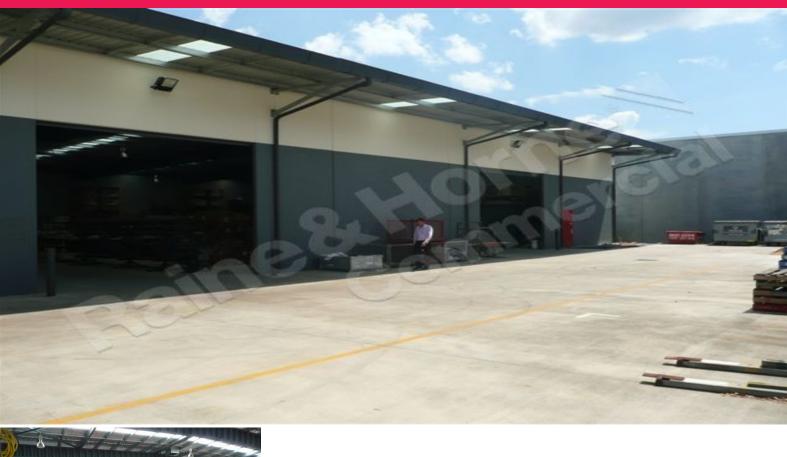

## Sumner's Most Affordable Warehousing Space - Enquire for Details

?? Modern tilt panel warehouse - split tenancy

?? Clearspan with 6m internal height under the beam

?? Ideal warehousing/storage opportunity -semi trailer access

?? Container height electric roller door with set down area

?? Fully security alarmed

?? 3 phase power

?? Landlord will consider most business types

?? Rental negotiable dependent on Tenants business use

Please Quote Property ID:2541895

Industrial FOR LEASE

784sqm

**Nick Ford** 

0433 267 344

nford@rnhcommercial.com.au