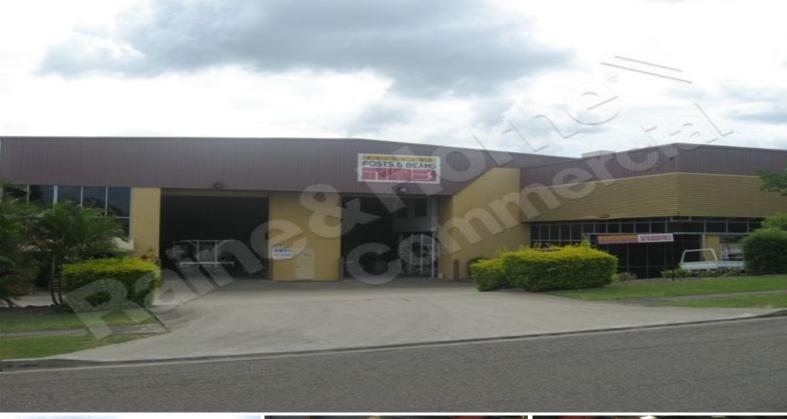

## **Prime Freestanding Leasing Opportunity**

- ?? Modern design combination tilt panel & metal clad clearspan warehouse
- ?? Excellent internal height for maximum pallet racking capability
- ?? Offices feature g/f reception, 5 offices + boardroom on the mezzanine
- ?? Offices are fully air conditioned, carpeted and partitioned
- ?? Truck access via 2 electronic container height roller doors
- ?? Multiple male/female amenities including showers
- ?? Strong 3 phase power supply
- ?? Will suit a variety of users from storage & distribution to manufacturing.

Please Quote Property ID:2556696

Industrial FOR LEASE

1200sqm

**Nick Ford** 

0433 267 344

nford@rnhcommercial.com.au