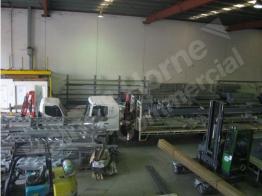

## **Prime Freestanding Leasing Opportunity**

- ?? Modern design combination tilt panel & metal clad clearspan warehouse
- ?? Excellent internal height for maximum pallet racking capability
- ?? Offices feature g/f reception, 5 offices + boardroom on the mezzanine
- ?? Offices are fully air conditioned, carpeted and partitioned
- ?? Truck access via 2 electronic container height roller doors
- ?? Multiple male/female amenities including showers
- ?? Strong 3 phase power supply
- ?? Will suit a variety of users from storage & distribution to manufacturing.