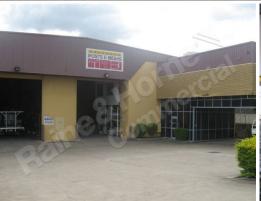

## **Prime Freestanding Leasing Opportunity**

- ?? Modern design combination tilt panel & metal clad clearspan warehouse
- ?? Excellent internal height for maximum pallet racking capability
- ?? Offices feature g/f reception, 5 offices + boardroom on the mezzanine
- ?? Offices are fully air conditioned, carpeted and partitioned
- ?? Truck access via 2 electronic container height roller doors
- ?? Multiple male/female amenities including showers
- ?? Strong 3 phase power supply
- ?? Will suit a variety of users from storage & distribution to manufacturing.

Please Quote Property ID:2556696

Industrial FOR LEASE

1200sqm

**Nick Ford** 

0433 267 344

nford@rnhcommercial.com.au