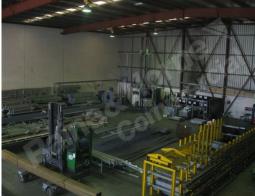

## **Prime Freestanding Leasing Opportunity**

- ?? Modern design combination tilt panel & metal clad clearspan warehouse
- ?? Excellent internal height for maximum pallet racking capability
- ?? Offices feature g/f reception, 5 offices + boardroom on the mezzanine
- ?? Offices are fully air conditioned, carpeted and partitioned
- ?? Truck access via 2 electronic container height roller doors
- ?? Multiple male/female amenities including showers
- ?? Strong 3 phase power supply
- ?? Will suit a variety of users from storage & distribution to manufacturing.