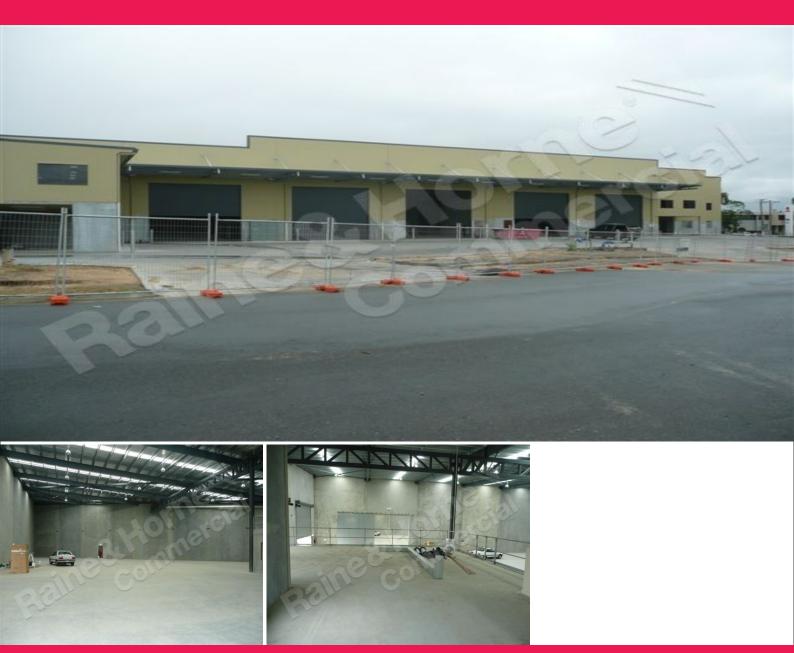

## **Brand New! With Exposure to Beaudesert Road**

- ?? Brand new tilt panel constructed office/warehouse
- ?? Excellent access to and from the site
- ?? Multiple roller door entry to warehouse
- ?? Awning ideal for all weather loading
- ?? Excellent internal height
- ?? High quality office space
- ?? Concrete storage mezzanine
- ?? Good on site car parking
- ?? Signage opportunity to Beaudesert Road

Please Quote Property ID:2580538

Industrial

FOR LEASE

1245sqm

**Joseph Grasso** 

0418 789 080 joseph@rnhcommercial.com.au

Paul Flego

0406 604 767