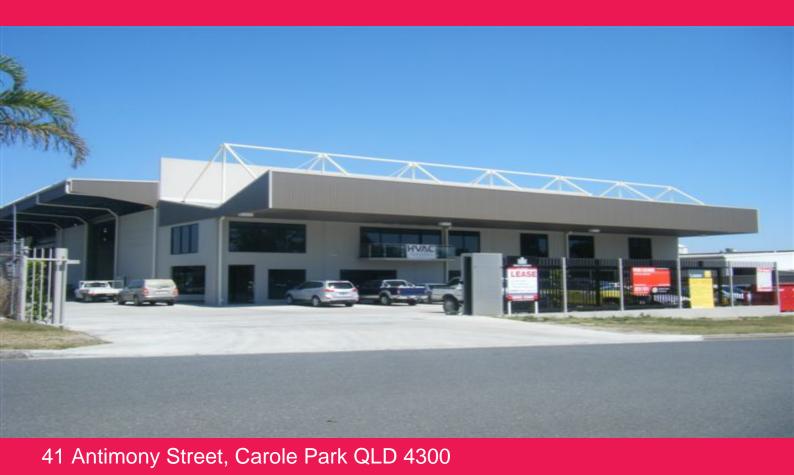

## **General Industry Parcel of Land**

- \* Site work has commenced on this regular shaped General Industry parcel of land with construction due for completion late 2008 to early 2009
- \* This modern tilt panel building is accessed via a large 12.5m crossover and will provide a functional warehousing/factory space comprising 11.5m internal clearance, crane rails with capacity for 10 tonne cranes and three 7.2m wide electronic roller doors
- \* The corporate office area is split over 2 levels which will provide large signage opportunities, ducted air-conditioning, boardroom reception, lunch room & 5 separate offices