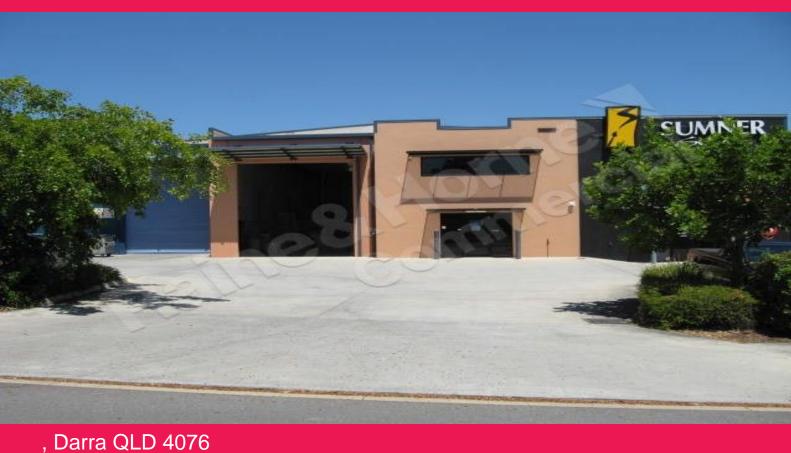

## **Quality Industrial Unit Priced To Lease**

?? Excellent tilt panel construction in complex of 5 units

?? Great complex design with easy access and ample parking

?? Rectangular shaped clearspan warehouse with good internal height

?? Fully fitted out office split evenly over 2 levels with air-conditioning

?? Container height roller door with internal security gate

?? Great internal natural light

?? Full security system

?? Signage opportunity available

Please Quote Property ID: 2597082

Industrial

FOR LEASE

263sqm

Raine&Horne. Commercial

**Nick Ford** 

0433 267 344 nford@rnhcommercial.com.au