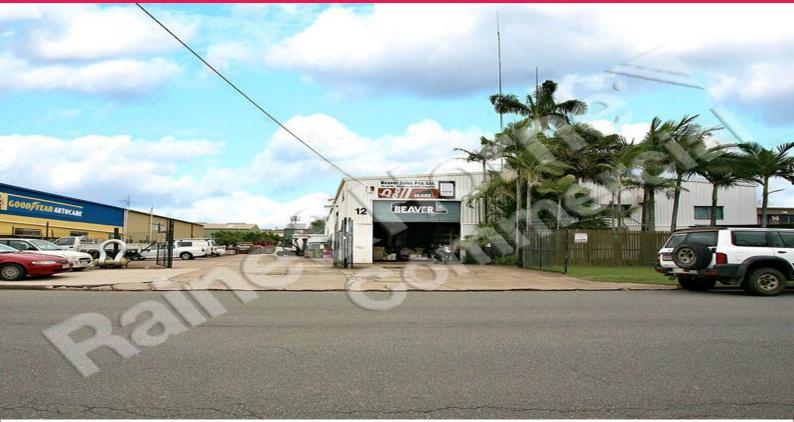

## **Best Value Freestander in Brisbane**

This fantastic freestanding office warehouse facility in located within the well established and highly desirable Sumner Park industrial estate. The property is conveniently located only 14km from the Brisbane CBD and has the following attractive features:

- \* Fantastic exposure to Spine Street
- \* 868m2 Good quality metal clad warehouse
- \* Four container height roller doors
- \* Practical concrete hardstand (approx 1,000m2)
- \* 209m2 Corporate office over two levels
- \* Three phase power supply
- \* Fully security fenced
- \* Easy access to major arterials