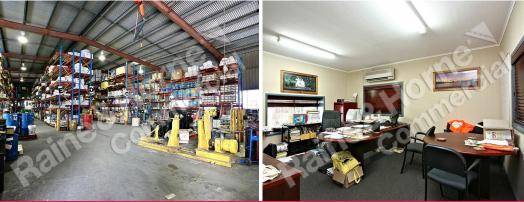

- \* Fantastic exposure to Spine Street
- \* 868m2 Good quality metal clad warehouse
- \* Four container height roller doors
- \* Practical concrete hardstand (approx 1,000m2)
- \* 209m2 Corporate office over two levels
- \* Three phase power supply
- \* Fully security fenced
- \* Easy access to major arterials

In conjunction with all of these attractive features, this great property is currently undergoing a very substantial make good by the exiting tenant which includes a full re-paint of the office space, new carpet, all damaged