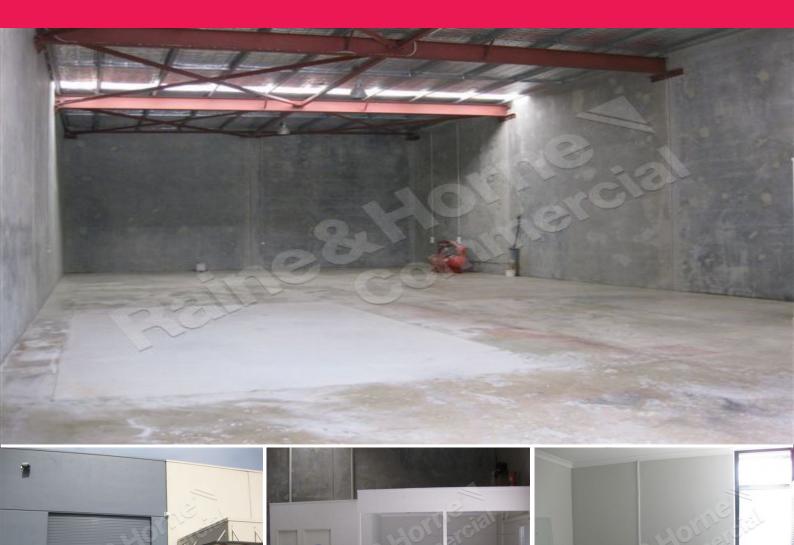

# **Easy Container Set Down**

- ?? Ideal storage warehouse with dual driveway access
- ?? Tilt panel construction and corporate appeal
- ?? Small office/showroom plus seperate amenities
- ?? Clear span and container height for pallet racking
- ?? Fully fenced and secure site
- ?? Walking distance to train station and post office
- ?? Ample onsite and street parking
- ?? Immediate access to major arterials & main roads