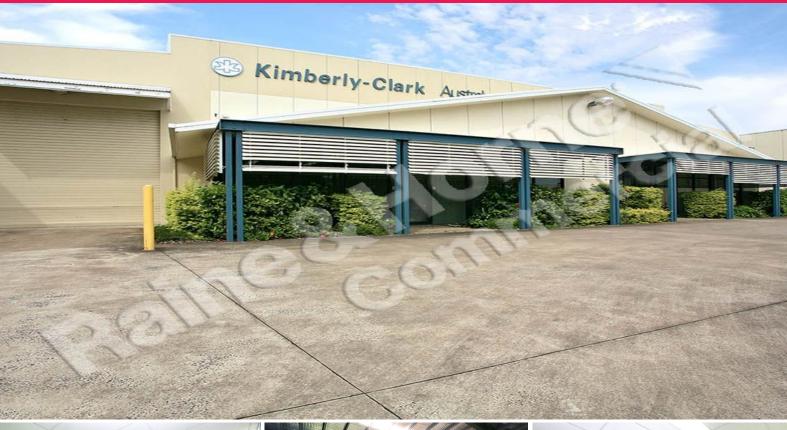

## National Tenant + Quality Building = Great Investment

?? Tilt panel freestanding building in great location

?? 50/50 office to warehouse ratio

?? Strong National Tenant in place with 4 years to go on lease

?? Currently returning \$124,406 net p.a. + gst

?? High quality internal fitout

?? Twin driveway access to the site

?? Ability to split into 2 tenancies in the future

?? Good onsite parking

Please Quote Property ID:2611572