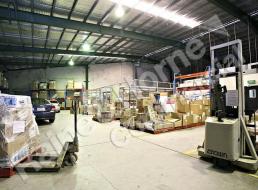

## National Tenant + Quality Building = Great Investment

?? Tilt panel freestanding building in great location

?? 50/50 office to warehouse ratio

?? Strong National Tenant in place with 4 years to go on lease

?? Currently returning \$124,406 net p.a. + gst

?? High quality internal fitout

?? Twin driveway access to the site

?? Ability to split into 2 tenancies in the future

?? Good onsite parking

Please Quote Property ID:2611572