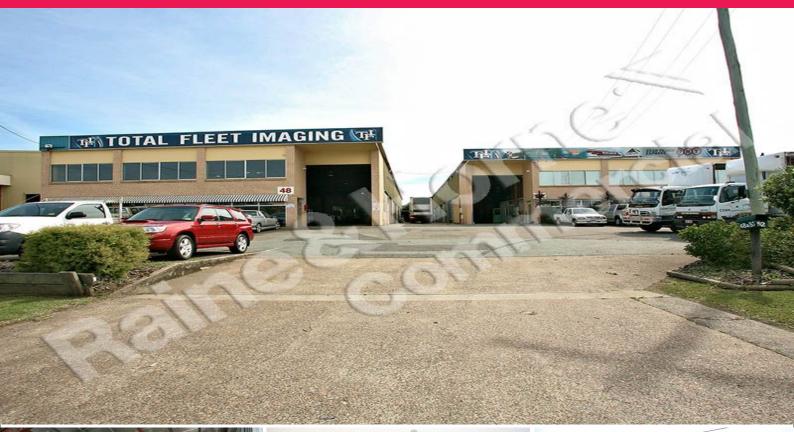

## **Investors and/or Owner Occupiers Must See This!**

- ?? 2 brick/block buildings (already separately strated) 1328m<sup>2</sup> and 1312m<sup>2</sup>
- ?? 1328m<sup>2</sup> can be leased back on a long term lease
- ?? Clearspan warehouse with 7m internal height
- ?? Good quality air conditioned office space
- ?? Multiple roller door access
- ?? Excellent onsite parking areas
- ?? Options for both Owner Occupiers and Passive Investors

Please Quote Property ID:2631304

Industrial FOR SALE

2640sqm

Joseph Grasso 0418 789 080 joseph@rnhcommercial.com.au Greg Tate 0407 037 889 greg@rnhcommercial.com.au