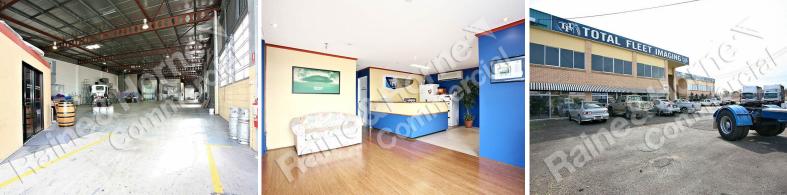

## **Investors and/or Owner Occupiers Must See This!**

- ?? 2 brick/block buildings (already separately strated) 1328m<sup>2</sup> and 1312m<sup>2</sup>
- ?? 1328m<sup>2</sup> can be leased back on a long term lease
- ?? Clearspan warehouse with 7m internal height
- ?? Good quality air conditioned office space
- ?? Multiple roller door access
- ?? Excellent onsite parking areas
- ?? Options for both Owner Occupiers and Passive Investors

Please Quote Property ID:2631304

Industrial FOR SALE

2640sqm

Joseph Grasso 0418 789 080 joseph@rnhcommercial.com.au Greg Tate 0407 037 889 greg@rnhcommercial.com.au