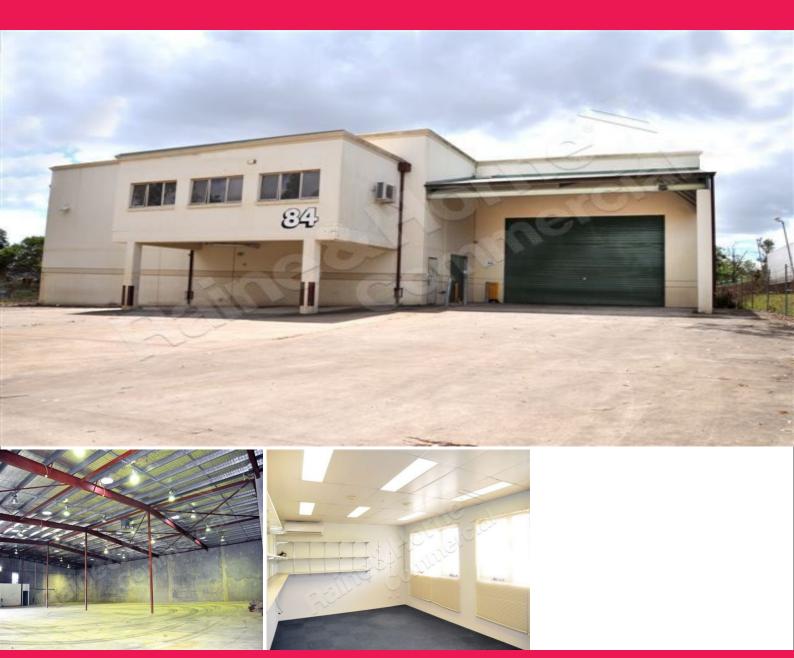

## Fantastic Freestander at Unbelievable Value

?? Excellent access to Ipswich Mwy, Blunder & Oxley Rds

?? Good truck access to warehouse with secured set down area with wide entrance to property

?? Large warehouse with good internal height

?? Container height roller door with large awning

?? Fully fenced property with open and covered car parking

?? Tilt panel building with high bay lighting

?? Office over two levels with amenities

Please Quote Property ID: 2650602

Industrial FOR LEASE

1157sqm