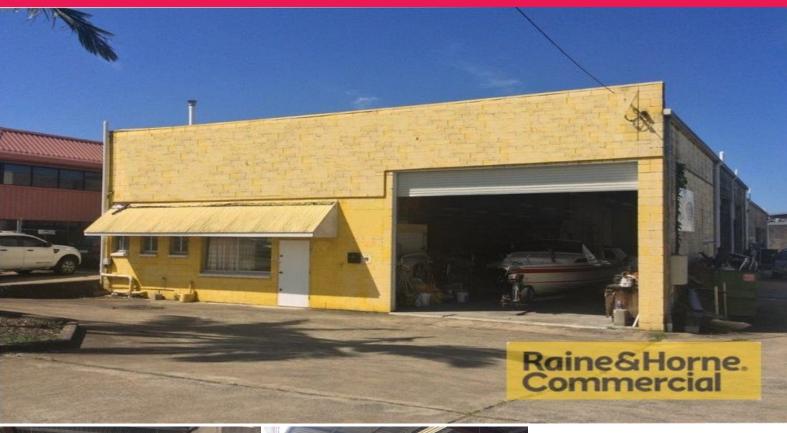

## **Approved Panel Shop**

- \* Rarely does a warehouse come up with an approved spray booth
- \* This front half of building has been operated as a smash repairs for 40 years
- \* On offer is to lease the premises with or without smash repairs equipment
- \* Spray booth and other assorted equipment can be purchased separately
- \* Ready for a start up or established small business
- \* Warehouse 270sqm approx double roller door access
- \* Small office at the front

Please quote property ID: 2652594

Industrial

FOR LEASE

297sqm