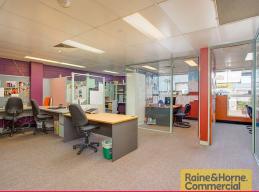

## Central Coorparoo Showroom/Office/Warehouse

- \* 524sqm\* of showroom/office + warehouse facing Holdsworth Street
- \* BCC have identified this locality for future growth
- \* Coles & Woolworths within 130 metres
- \* 5 on site allocated car parks
- \* Solid bessor block construction
- \* Less than 200 metres to the upcoming busway/commercial development
- \* \*Quoted floor area is approximate & subject to proper measure