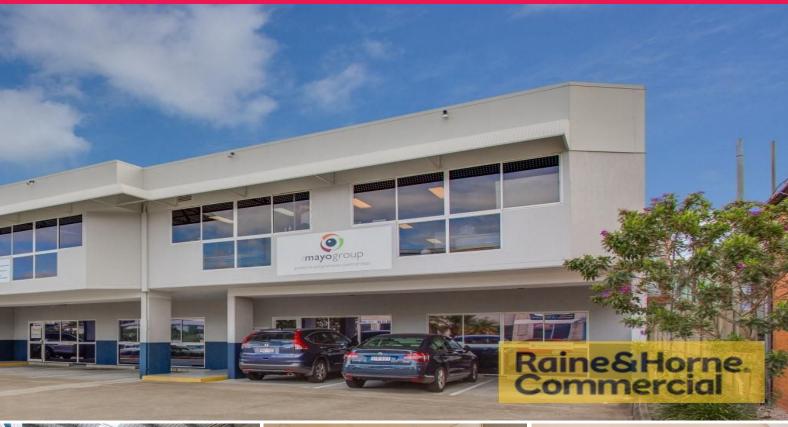

## Raine&Horne. Commercial

3/61 Holdsworth Street, Coorparoo QLD 4151

## Central Coorparoo Showroom/Office/Warehouse

- \* 524sqm\* of showroom/office + warehouse facing Holdsworth Street
- \* BCC have identified this locality for future growth
- \* Coles & Woolworths within 130 metres
- \* 5 on site allocated car parks
- \* Solid bessor block construction
- \* Less than 200 metres to the upcoming busway/commercial development
- \* \*Quoted floor area is approximate & subject to proper measure

Please quote property ID:2655108

Industrial

FOR LEASE

524sqm

Raine&Horne. Commercial

**Phil Bloor** 

0403 585 415

phil@rnhcommercial.com.au