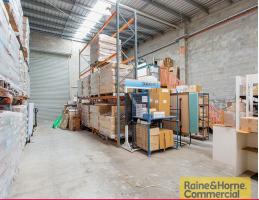

## Central Coorparoo Showroom/Office/Warehouse

- \* 524sqm\* of showroom/office + warehouse facing Holdsworth Street
- \* BCC have identified this locality for future growth
- \* Coles & Woolworths within 130 metres
- \* 5 on site allocated car parks
- \* Solid bessor block construction
- \* Less than 200 metres to the upcoming busway/commercial development
- \* \*Quoted floor area is approximate & subject to proper measure