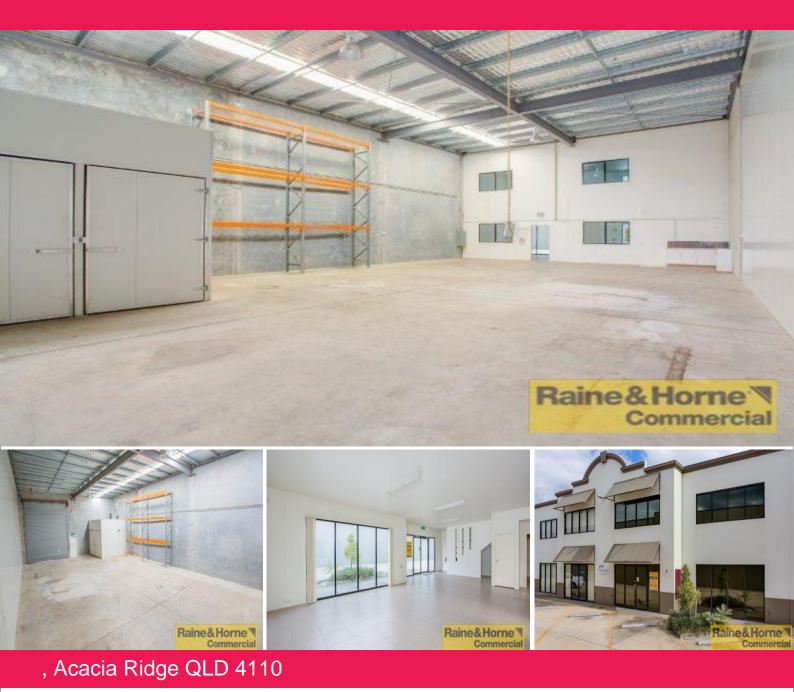

## Great Acacia Ridge Unit With Dual Access

- \* 333sqm of well presented tilt panel building
- \* Dual access to building via office at front and warehouse at rear
- \* High roller door access to clear span warehouse
- \* Office split over 2 levels, with reception / showroom area
- \* Multiple 3 phase power points installed
- \* Fully fenced and secure complex with drive around access
- \* Close proximity to Beaudesert Road & Ipswich Mwy
- \* Well designed to suit a variety of different businesses