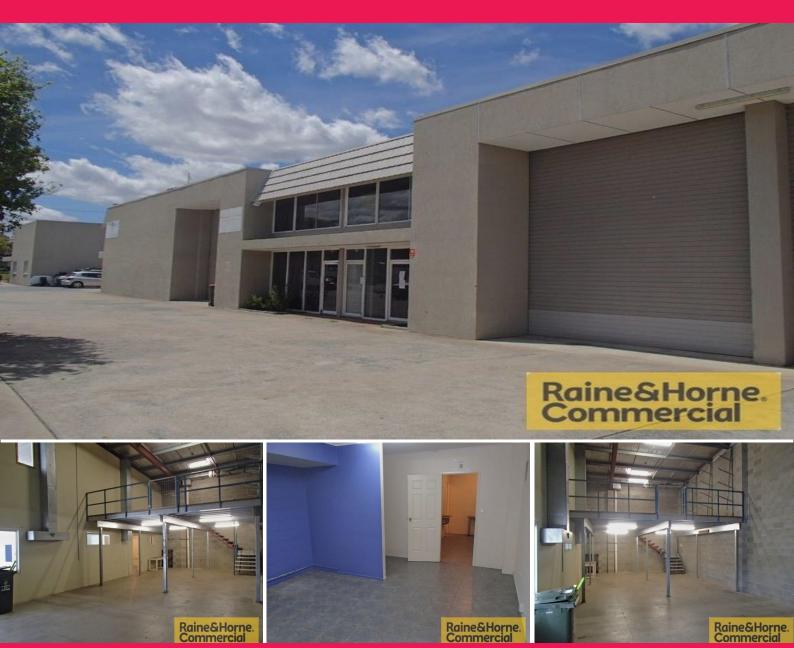

## 4/36 Achievement Crescent, Acacia Ridge QLD 4110

## Tidy 220sqm Acacia Ridge Unit just off Beatty Road

- \* Well presented bessor brick warehouse/office in secure complex
- \* 96sqm of warehouse space with up to 6.3m internal height
- \* Additional 50sqm storage mezzanine included for no additional cost
- \* 124sqm of air-conditioned office space over two levels
- \* Dual amenities & kitchenettes on both levels
- \* 4 car parks allows ability to drop 20ft container
- \* Fully fenced & secure complex
- \* Great location with close proximity to Beaudesert Road
- \* Available now