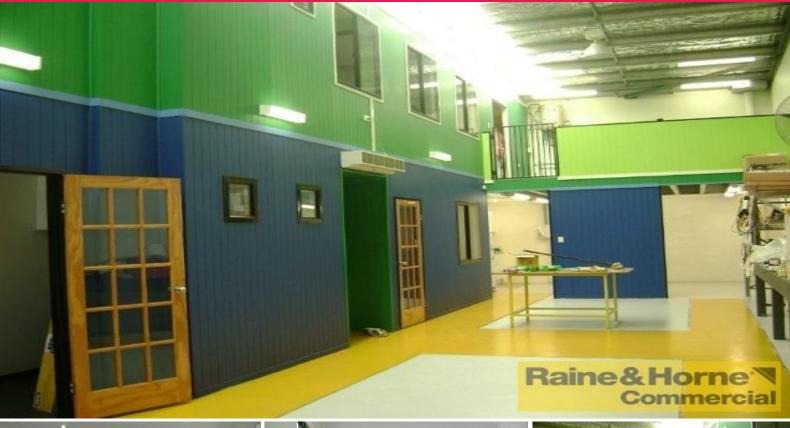

## 250sqm Unit - Close to Motorway

- \* This unit has an impressive new office fit-out over 2 levels
- $^{\star}$  2 ground floor offices, tiled, ducted air-con, ample computer/phone points (approx 70sqm)
- \* Upstairs 2 offices, toilet, shower, ducted air-con, secure storage area
- \* Warehouse approx 70sqm, with ducted air-con, additional toilet
- \* CBUS lighting allowing one touch control over lights/power points
- \* Ideal for small businesses requiring warehouse with large office component