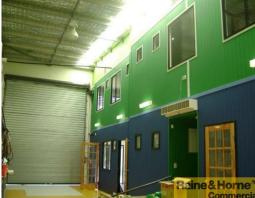

## 250sqm Unit - Close to Motorway

- \* This unit has an impressive new office fit-out over 2 levels
- $^{\star}$  2 ground floor offices, tiled, ducted air-con, ample computer/phone points (approx 70sqm)
- \* Upstairs 2 offices, toilet, shower, ducted air-con, secure storage area
- \* Warehouse approx 70sqm, with ducted air-con, additional toilet
- \* CBUS lighting allowing one touch control over lights/power points
- \* Ideal for small businesses requiring warehouse with large office component