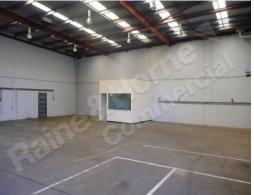

?? Clearspan warehouse features excellent internal height & natural lighting

?? Multiple 3 Phase power outlets

?? Electric ventilation

?? Air lines & Exhaust duct

?? Separate amenities & kitchen facilities on each level