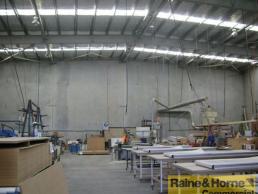

## 1110sqm Quality Corporate Style Duplex Unit

- \* Excellent access to Pacific & Logan Motorway
- \* Great corner site position visible from motorway
- \* Fenced with separate entry and exit points
- \* Two roller doors with awnings
- \* Ground floor office 25sqm plus 99sqm upstairs
- \* Ducted airconditioning, carpet, phone & data points
- \* Lunch room, plus warehouse managers office
- \* 12 car spaces including three undercover
- \* Minutes to major motorways