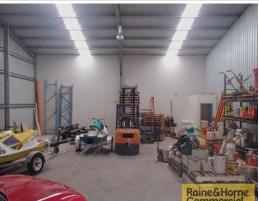

## **Doesn't Get Cheaper Than This**

- \* Well presented metal clad unit in good condition
- \* Warehouse is clear span with great internal height
- \* Access is via a single container height roller door
- \* Warehouse has vapor lighting and great natural light
- \* Unit has its own amenities and 5 exclusive car parks
- \* Located only 40 metres from Beaudesert Road
- \* Available with two weeks notice
- \* Don't miss an opportunity this cheap