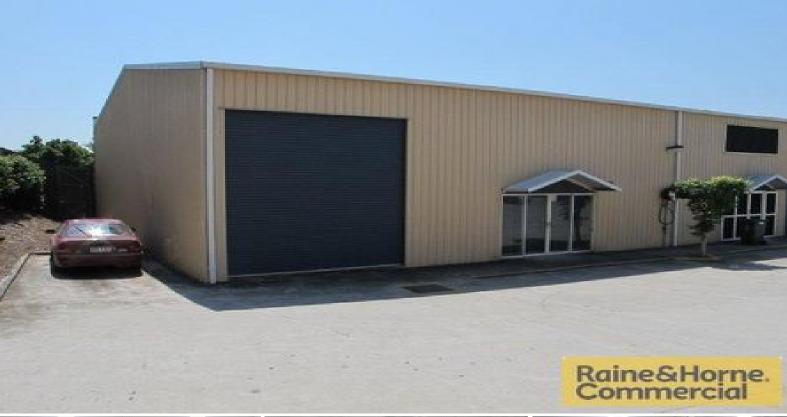

## **Doesn't Get Cheaper Than This**

- \* Well presented metal clad unit in good condition
- \* Warehouse is clear span with great internal height
- \* Access is via a single container height roller door
- \* Warehouse has vapor lighting and great natural light
- \* Unit has its own amenities and 5 exclusive car parks
- \* Located only 40 metres from Beaudesert Road
- \* Available with two weeks notice
- \* Don't miss an opportunity this cheap