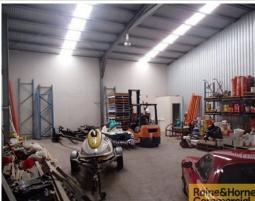

## **Doesn't Get Cheaper Than This**

- \* Well presented metal clad unit in good condition
- \* Warehouse is clear span with great internal height
- \* Access is via a single container height roller door
- \* Warehouse has vapor lighting and great natural light
- \* Unit has its own amenities and 5 exclusive car parks
- \* Located only 40 metres from Beaudesert Road
- \* Available with two weeks notice
- \* Don't miss an opportunity this cheap