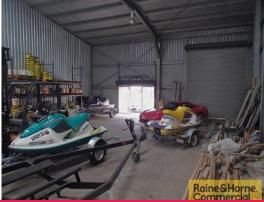

## **Doesn't Get Cheaper Than This**

- \* Well presented metal clad unit in good condition
- \* Warehouse is clear span with great internal height
- \* Access is via a single container height roller door
- \* Warehouse has vapor lighting and great natural light
- \* Unit has its own amenities and 5 exclusive car parks
- \* Located only 40 metres from Beaudesert Road
- \* Available with two weeks notice
- \* Don't miss an opportunity this cheap