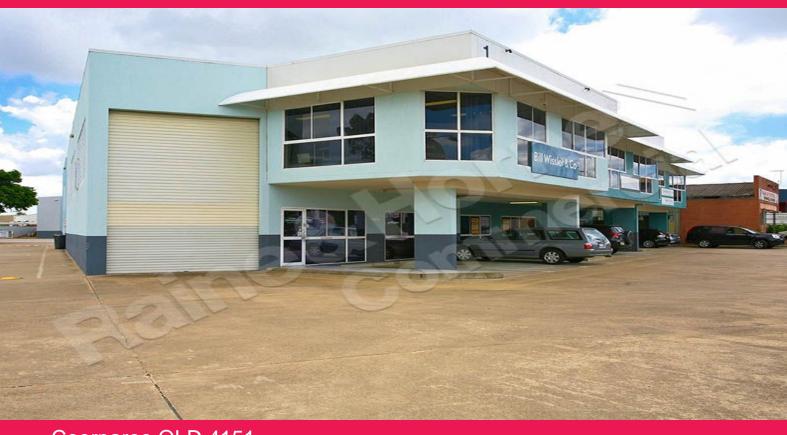

## , Coorparoo QLD 4151

## Front Corner Unit with Road Exposure

?? Approx 4 radial kms from the CBD and close to public transport

?? Located one street from Old Cleveland Road & close to shops

?? Block construction for easy maintenance and security

?? Showroom and offices are carpeted and air-conditioned

?? Warehouse access via a container height roller door

?? Generous undercover parking included

?? Ideal owner occupier building in an improving area

?? Short term tenant in place to October, may vacate early

Please Quote Property Id:2747676

Industrial FOR SALE

275sqm

Raine&Horne. Commercial

**Phil Bloor** 

0403 585 415 phil@rnhcommercial.com.au