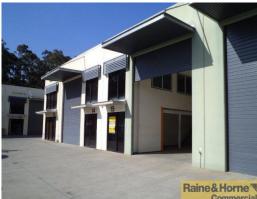

## 168sqm in Secure Complex

- \* Concrete tilt panel construction
- \* Electric roller door access
- \* 103sqm warehouse with good internal height
- \* Approx 25sqm office upstairs
- \* Approx 40sqm mezzanine storage
- \* Secure complex with two entrances and lockable gates
- \* Great access to Logan and Pacific Motorways
- \* Only \$323 per week plus GST and outgoings