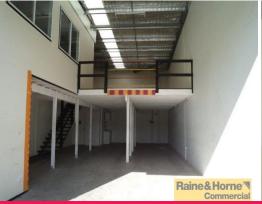

## 168sqm in Secure Complex

- \* Concrete tilt panel construction
- \* Electric roller door access
- \* 103sqm warehouse with good internal height
- \* Approx 25sqm office upstairs
- \* Approx 40sqm mezzanine storage
- \* Secure complex with two entrances and lockable gates
- \* Great access to Logan and Pacific Motorways
- \* Only \$323 per week plus GST and outgoings