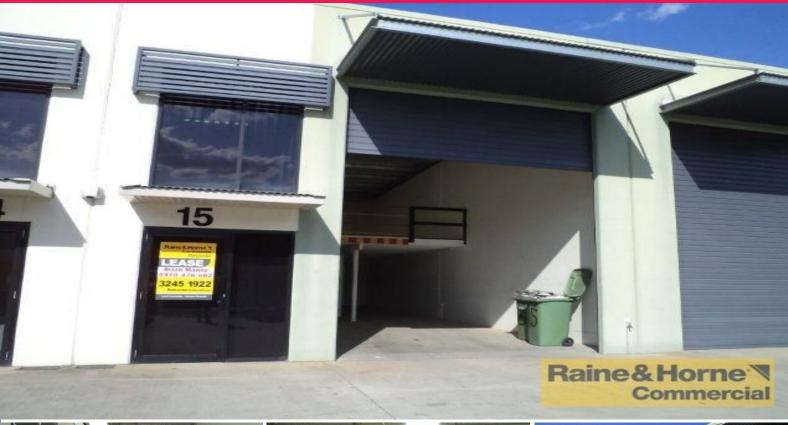

## 168sqm in Secure Complex

- \* Concrete tilt panel construction
- \* Electric roller door access
- \* 103sqm warehouse with good internal height
- \* Approx 25sqm office upstairs
- \* Approx 40sqm mezzanine storage
- \* Secure complex with two entrances and lockable gates
- \* Great access to Logan and Pacific Motorways
- \* Only \$323 per week plus GST and outgoings

For further information please contact Listing Agent, Brian Manne. Please quote listing Id: 2807660

Industrial

FOR LEASE

168sqm