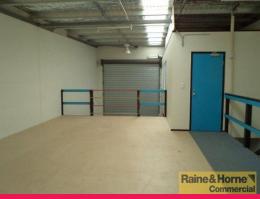

## 168sqm in Secure Complex

- \* Concrete tilt panel construction
- \* Electric roller door access
- \* 103sqm warehouse with good internal height
- \* Approx 25sqm office upstairs
- \* Approx 40sqm mezzanine storage
- \* Secure complex with two entrances and lockable gates
- \* Great access to Logan and Pacific Motorways
- \* Only \$323 per week plus GST and outgoings