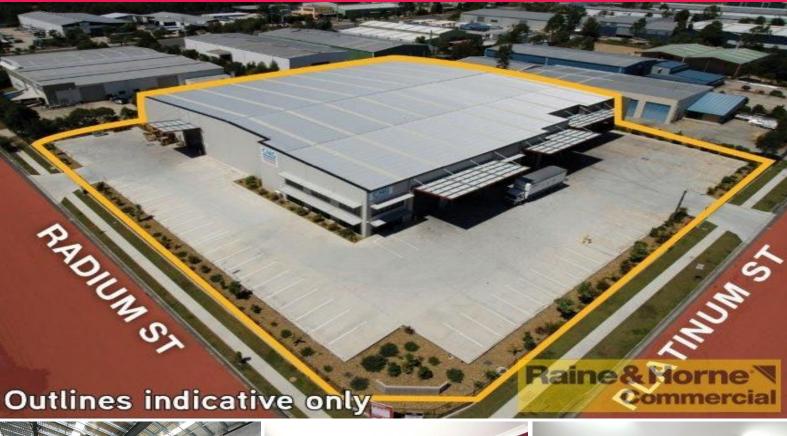

## Forced Sale - High Yielding Full Tenanted Investment

- \* Current net return \$468,349.76 p.a\*
- \* Outgoings incl. of Land Tax and P/Management paid by tenants
- \* Bank Guarnantees in place
- \* Average rental rates below market
- \* 3 tenancy's with staggered leases
- \* Brand new 5 and 4 year lease in place
- \* Full tilt panel construction with 9m+ internal height 4,375sqm\*
- \* Corner location with 2 street access
- \* Partnership split forces sale
- \* Full information memorandum is available now
- \*\* Approimately

The industrial real estate at Crestmead Industrial Estate is perfectly located for access to a skilled employment

Industrial

FOR SALE

4375sqm

Raine&Horne. Commercial