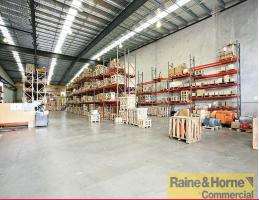

## Forced Sale - High Yielding Full Tenanted Investment

- \* Current net return \$468,349.76 p.a\*
- \* Outgoings incl. of Land Tax and P/Management paid by tenants
- \* Bank Guarnantees in place
- \* Average rental rates below market
- \* 3 tenancy's with staggered leases
- \* Brand new 5 and 4 year lease in place
- \* Full tilt panel construction with 9m+ internal height 4,375sqm\*
- \* Corner location with 2 street access
- \* Partnership split forces sale
- \* Full information memorandum is available now
- \*\* Approimately