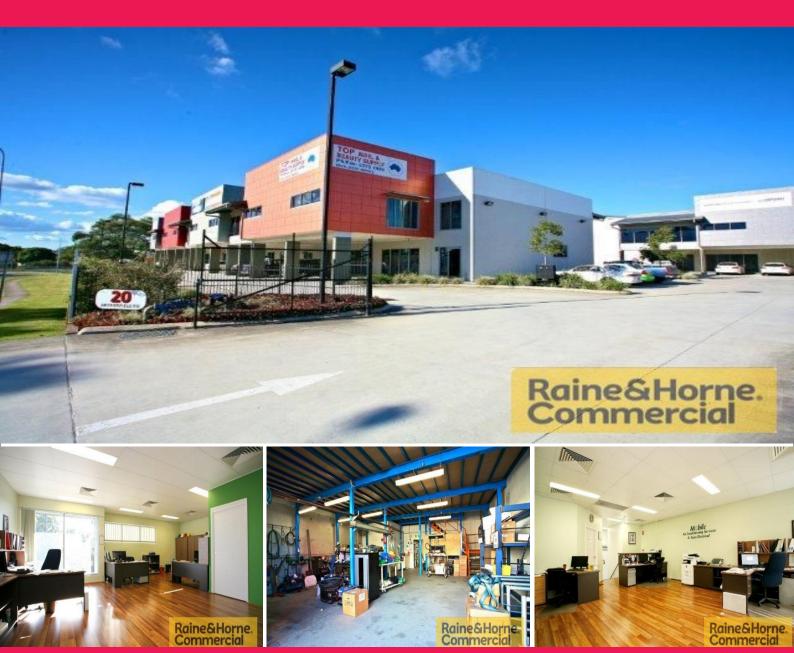

## 5/20 Archerfield Road, Darra QLD 4076

## Incredible Value Corporate Unit!! Exposure to Ipswich Mwy!

- \* Modern tilt panel unit with Ipswich Mwy exposure
- \* 100sqm warehouse, accessed via electric roller doors
- \* 80sqm load bearing mezzanine
- \* 90sqm corporate first floor office
- \* 30sqm downstairs reception/showroom (currently workshop)
- \* Warehouse accessed via rear roller door
- \* Security fenced complex
- \* Won't last long!
- \* \*Conditions apply

Please quote property ID 2853229 when contacting us

Industrial FOR LEASE

300sqm

Nick Comino 0412 151 492 nick@rnhcommercial.com.au Greg Tate 0407 037 889 greg@rnhcommercial.com.au