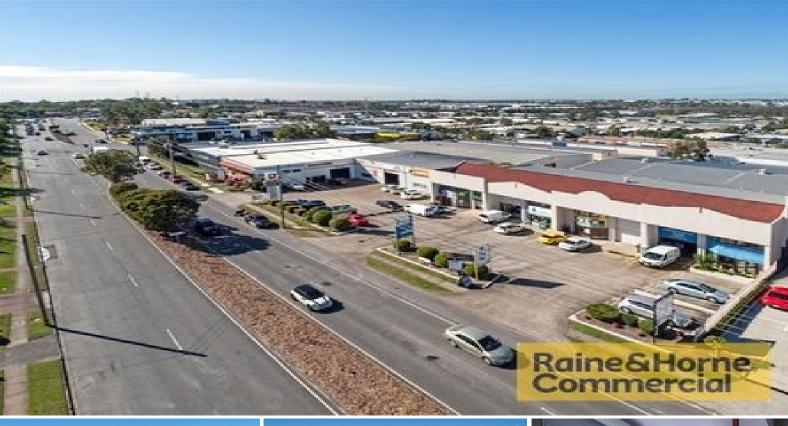

## Raine&Horne. Commercial

3/76 Sumners Road, Sumner QLD 4074

## Main Road Exposure - High Profile Site - Ideal Showroom

- \* 229sqm of showroom/warehouse
- \* 4 dedicated onsite car parks + customer parking
- \* Container height roller door for easy dispatch and delivery goods
- \* Main road position, excellent signage to Sumners Road
- \* Male and female amenities, kitchenette
- \* Excellent internal warehouse height
- \* Contact the exclusive marketing agent today!

Please quote property ID: 2853550

Showrooms/bulky Goods

FOR LEASE

229sqm