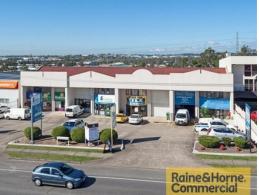

## Raine&Horne. Commercial

3/76 Sumners Road, Sumner QLD 4074

## Main Road Exposure - High Profile Site - Ideal Showroom

- \* 229sqm of showroom/warehouse
- \* 4 dedicated onsite car parks + customer parking
- \* Container height roller door for easy dispatch and delivery goods
- \* Main road position, excellent signage to Sumners Road
- \* Male and female amenities, kitchenette
- \* Excellent internal warehouse height
- \* Contact the exclusive marketing agent today!

Please quote property ID: 2853550

Showrooms/bulky Goods

FOR LEASE

229sqm