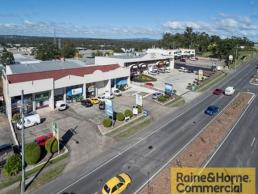

## Raine&Horne. Commercial

3/76 Sumners Road, Sumner QLD 4074

## Main Road Exposure - High Profile Site - Ideal Showroom

- \* 229sqm of showroom/warehouse
- \* 4 dedicated onsite car parks + customer parking
- \* Container height roller door for easy dispatch and delivery goods
- \* Main road position, excellent signage to Sumners Road
- \* Male and female amenities, kitchenette
- \* Excellent internal warehouse height
- \* Contact the exclusive marketing agent today!

Please quote property ID: 2853550

Showrooms/bulky Goods

FOR LEASE

229sqm