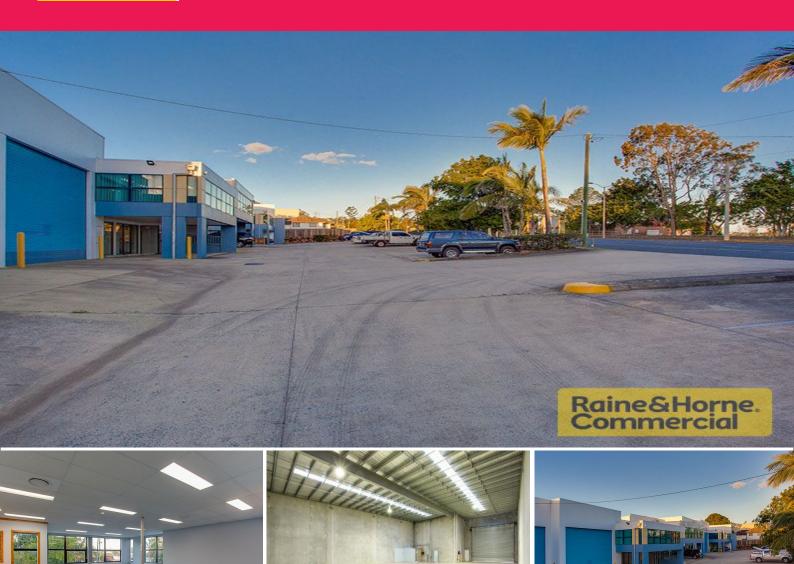

## **Great Position... 2 Driveway Access**

Raine&Horne. Commercial

- \* Well presented unit with great benefits & features
- \* Modern tilt panel unit with great exposure
- \* 503sqm useable warehouse space with good natural lighting
- \* 140sqm of air-conditioned office area
- \* 6 metre wide roller door with direct street access
- \* 2 driveways allows for easy transport movement
- \* Ample car parking including 3 undercover
- \* Clean and ready to go
- \* Contact Exclusive Agent Wayne Newberry now!