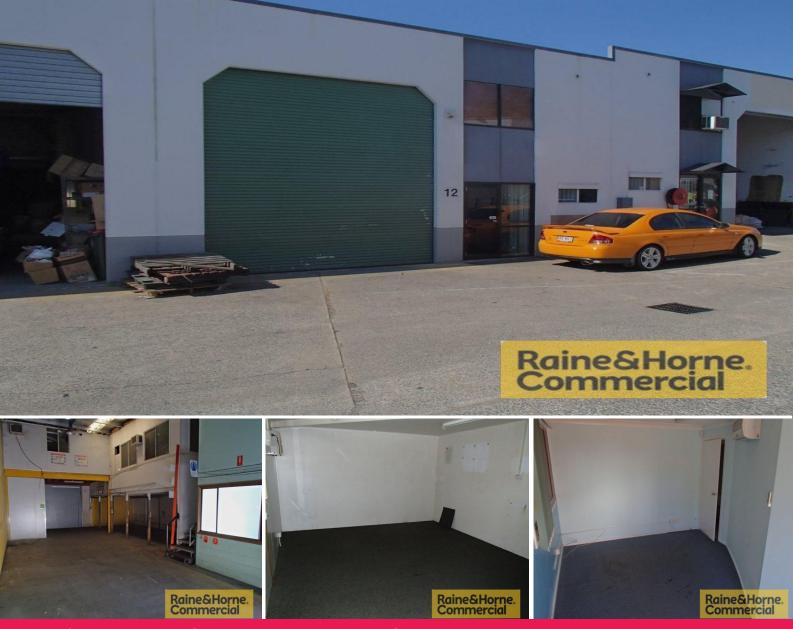

## 12/30 Mccotter Street, Acacia Ridge QLD 4110

## Small Acacia Ridge Unit, Just Off Beaudesert Road

- \* Tidy 191sqm tilt panel unit
- \* 168sqm of warehouse space with good internal height
- \* Access by a single container height roller door
- \* 23sqm of office space over two levels
- \* Additional mezzanine office not included on the building units plan
- \* Complex has excellent drive around access
- \* 3 exclusive use car parks
- \* Close proximity to Beaudesert Road and Bradman Street