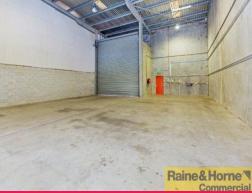

## **Owner Wants Property Sold**

- \* For Sale by Auction 19/6/13 (if not sold prior)
- \* 459sqm tilt panel unit with good access
- \* Ability to drop container at back door
- \* Excellent 8 metre internal warehouse height
- \* 1/2 of warehouse has suspended ceiling
- \* This area can be easily removed to create more warehouse height
- \* Security system in place
- \* Container friendly...easy access
- \* Owner very motivated to sell