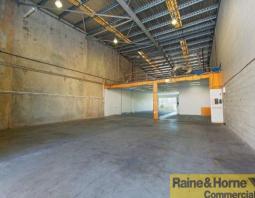

## **Owner Wants Property Sold**

- \* For Sale by Auction 19/6/13 (if not sold prior)
- \* 459sqm tilt panel unit with good access
- \* Ability to drop container at back door
- \* Excellent 8 metre internal warehouse height
- \* 1/2 of warehouse has suspended ceiling
- \* This area can be easily removed to create more warehouse height
- \* Security system in place
- \* Container friendly...easy access
- \* Owner very motivated to sell