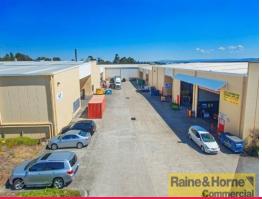

## **Owner Wants Property Sold**

- \* For Sale by Auction 19/6/13 (if not sold prior)
- \* 459sqm tilt panel unit with good access
- \* Ability to drop container at back door
- \* Excellent 8 metre internal warehouse height
- \* 1/2 of warehouse has suspended ceiling
- \* This area can be easily removed to create more warehouse height
- \* Security system in place
- \* Container friendly...easy access
- \* Owner very motivated to sell

Please quote property ID 2854238 when contacting us

Industrial

FOR SALE

459sqm

Raine&Horne. Commercial

**Wayne Newberry** 

0408 723 023

wayne@rnhcommercial.com.au