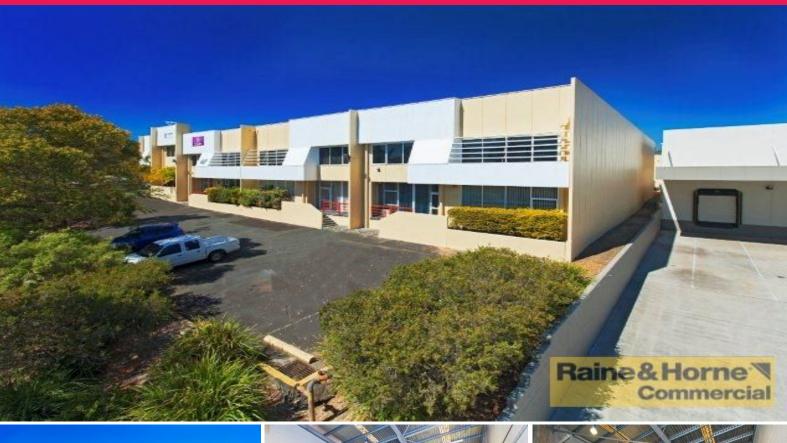

## **Owner Wants Property Sold**

- \* For Sale by Auction 19/6/13 (if not sold prior)
- \* 459sqm tilt panel unit with good access
- \* Ability to drop container at back door
- \* Excellent 8 metre internal warehouse height
- \* 1/2 of warehouse has suspended ceiling
- \* This area can be easily removed to create more warehouse height
- \* Security system in place
- \* Container friendly...easy access
- \* Owner very motivated to sell

Please quote property ID 2854238 when contacting us

Industrial

FOR SALE

459sqm

Raine&Horne. Commercial

**Wayne Newberry** 

0408 723 023

wayne@rnhcommercial.com.au