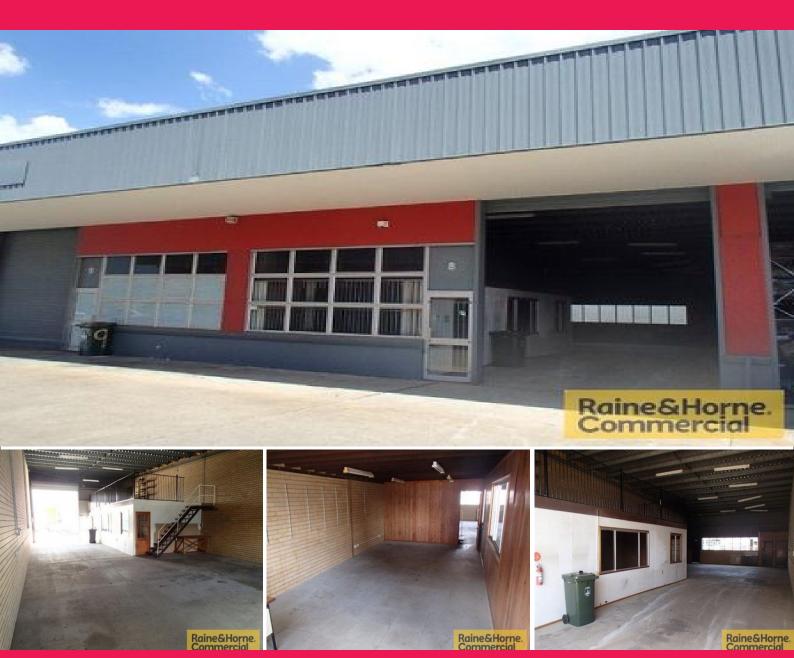

## **Rent Reduction - Flood Free Archerfield Unit**

- \* Well presented masonry brick unit in functional complex
- \* 105sqm of clear span warehouse with great internal height
- \* Warehouse is accessed via a single container height roller door
- \* 55sqm of office space and 55sqm of storage mezzanine above
- \* Separate male and female amenities
- \* Complex has good access, with a good turning area
- \* Property not affected by 2011 floods
- \* Available now

Please quote property id: 2854357

Industrial

FOR LEASE

265sqm

Raine&Horne. Commercial

**Michael Cars** 

0423 188 698

michael@RnHcommercial.com.au