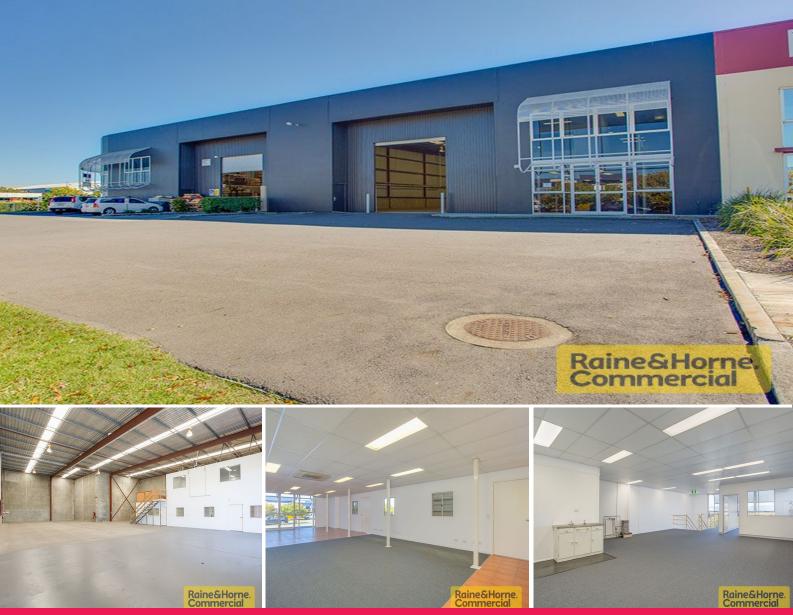

## 2/124 Beatty Road, Archerfield QLD 4108

## **Refurbished Archerfield Unit with Exposure...Priced to Lease!**

- \* Recently refurbished unit of tilt panel and metal clad construction
- \* 515sqm of clearspan warehouse up to 8.2m great internal height
- \* Access via a large electric container height roller door
- $^{\ast}$  223sqm of air-conditioned office space over two levels
- \* 39sqm of storage mezzanine + separate amenities
- \* Large concrete apron with container drop ability
- \* Easy access to Beaudesert Road, Granard Road & Ipswich Motorway
- \* Asking rent based on 3 year term plus increases of \$5 p/sqm Net yearly
- \* Available now, this property is a must see!
- \* Please contact Exclusive Agents Raine & Horne Commercial

Please quote property ID: 2854401

Industrial FOR LEASE

777sqm

Wayne Newberry 0408 723 023 wayne@rnhcommercial.com.au Michael Cars 0423 188 698 michael@RnHcommercial.com.au