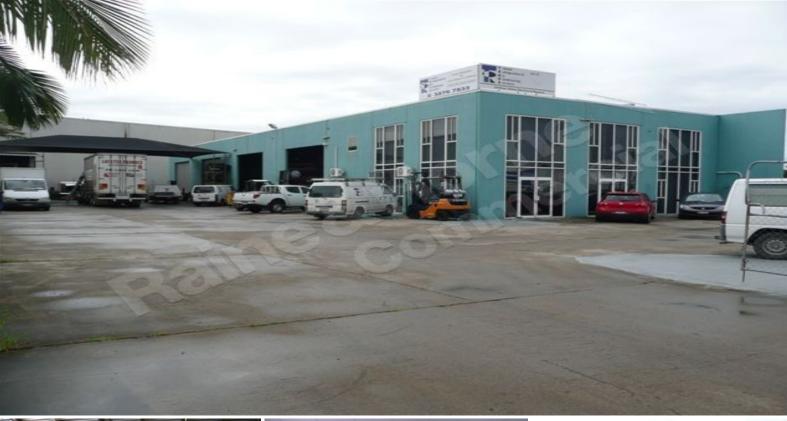

## **Great Investment Opportunity**

- ?? Excellent Investment at 8.75% return
- ?? Only 45% site coverage
- ?? Good strong tenant on 5 + 5 year lease
- ?? Lease commenced 1st February 2008
- ?? Solid tilt panel construction glass frontage
- ?? Warehouse accessed via 4 electric roller doors
- ?? Large shade cloth awning plus wash bay and grease trap
- ?? Great exposure ... Great hardstand ... Great property

Please Quote Property Id:2854428

Industrial

FOR SALE

900sqm

Raine&Horne. Commercial

**Wayne Newberry** 

0408 723 023

wayne@rnhcommercial.com.au