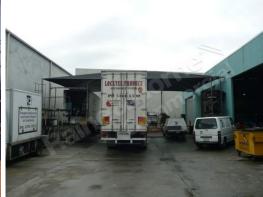

## **Great Investment Opportunity**

- ?? Excellent Investment at 8.75% return
- ?? Only 45% site coverage
- ?? Good strong tenant on 5 + 5 year lease
- ?? Lease commenced 1st February 2008
- ?? Solid tilt panel construction glass frontage
- ?? Warehouse accessed via 4 electric roller doors
- ?? Large shade cloth awning plus wash bay and grease trap
- ?? Great exposure ... Great hardstand ... Great property