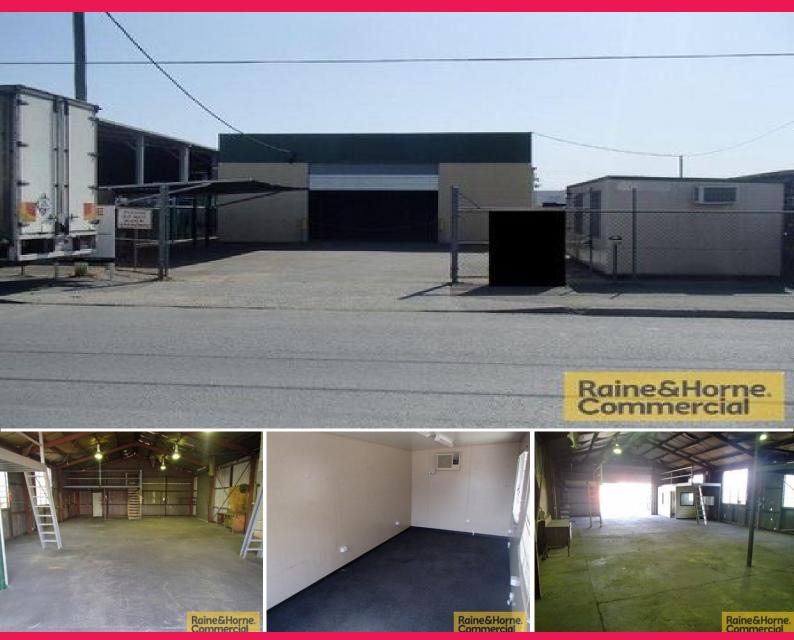

## **Small Freestanding property in Great Location**

- \* 250sqm of metal clad clear span warehouse
- \* 200 amps of 3 phase power
- \* Air lines and gas lines in the property
- \* 60sqm of load bearing mezzanine
- \* Small air conditioned office area
- \* Lock up 20ft container
- \* Undercover car park area
- \* Don't miss out, freestanders this small are very rare

Please quote property id:2854490

Industrial

FOR LEASE

331sqm

Raine&Horne. Commercial