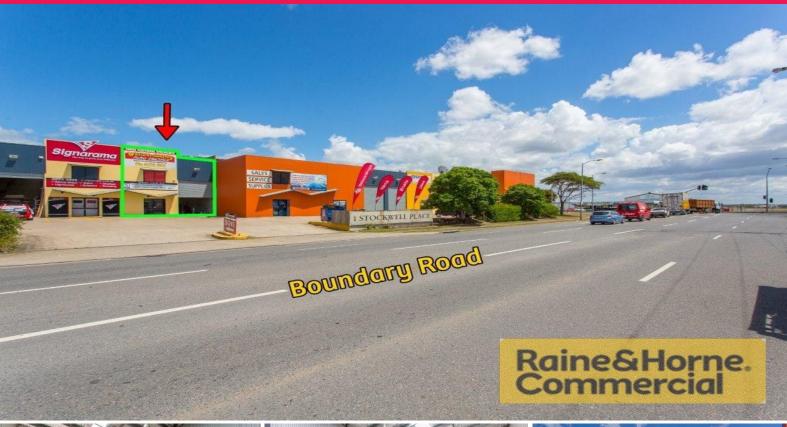

4/1 Stockwell Place, Archerfield QLD 4108

## Price Reduction - Compact, Secure, Exposed Archerfield Unit

- \* 178sqm modern tilt panel unit with Boundary Road exposure
- \* Clear span warehouse with 6.5m-7.1m internal height
- \* Access via a container height roller door
- \* General industry zoning allows for a variety of users
- \* Functional 30sqm office space with storage mezzanine above
- \* 3 exclusive use car-parks
- \* Ability to drop 20ft container in front of roller door
- $^{\star}$  Asking rent based on 3 year term plus increases of \$75 p/month Net yearly