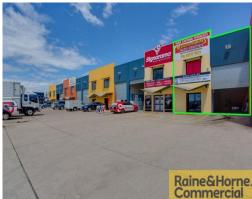

4/1 Stockwell Place, Archerfield QLD 4108

## Price Reduction - Compact, Secure, Exposed Archerfield Unit

- \* 178sqm modern tilt panel unit with Boundary Road exposure
- \* Clear span warehouse with 6.5m-7.1m internal height
- \* Access via a container height roller door
- \* General industry zoning allows for a variety of users
- \* Functional 30sqm office space with storage mezzanine above
- \* 3 exclusive use car-parks
- \* Ability to drop 20ft container in front of roller door
- $^{\star}$  Asking rent based on 3 year term plus increases of \$75 p/month Net yearly