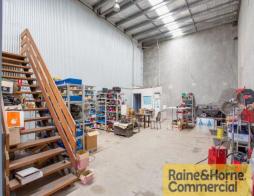

## Price Reduction - Compact, Secure, Exposed Archerfield Unit

- \* 178sqm modern tilt panel unit with Boundary Road exposure
- \* Clear span warehouse with 6.5m-7.1m internal height
- \* Access via a container height roller door
- \* General industry zoning allows for a variety of users
- \* Functional 30sqm office space with storage mezzanine above
- \* 3 exclusive use car-parks
- \* Ability to drop 20ft container in front of roller door
- $^{\star}$  Asking rent based on 3 year term plus increases of \$75 p/month Net yearly