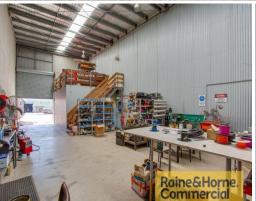

## Price Reduction - Compact, Secure, Exposed Archerfield Unit

- \* 178sqm modern tilt panel unit with Boundary Road exposure
- \* Clear span warehouse with 6.5m-7.1m internal height
- \* Access via a container height roller door
- \* General industry zoning allows for a variety of users
- \* Functional 30sqm office space with storage mezzanine above
- \* 3 exclusive use car-parks
- \* Ability to drop 20ft container in front of roller door
- $^{\star}$  Asking rent based on 3 year term plus increases of \$75 p/month Net yearly