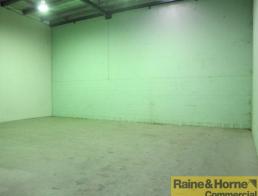

## **Stylish and Comfortable**

- \* Modern tilt panel construction with excellent natural light
- \* Tiled showroom ground floor
- \* First floor airconditioned offices
- \* Warehouse accessed via an electric roller door
- \* Close walking distance to banks, post office & shopping centre
- \* Snack bar on site
- \* \*Rent incentive for first two years yr 1 \$24,000, yr 2 \$27,000
- \* Phone your Exclusive Raine & Horne Agent now