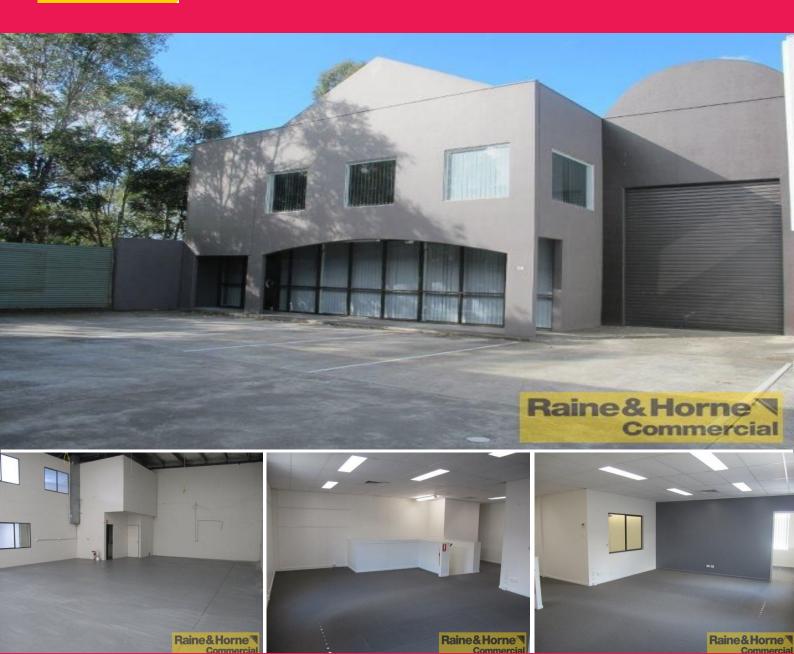

## 14,121 Kerry Road, Archerfield QLD 4108

## **Great Unit - Container Drop Ability**

- \* Modern tilt panel unit with very good appeal
- \* 122sqm air-conditioned offices over 2 levels
- \* 177sqm warehouse accessed via electric rollerdoor
- \* Close walking distance to banks and post office
- \* Complex has a snack bar on site
- \* Ability to drop 20 or 40ft container
- \* Available Now !!!
- \* \*Conditions apply

Please quote property ID 2854628 when contacting us

Industrial

FOR LEASE

299sqm

Raine&Horne. Commercial

**Wayne Newberry** 

0408 723 023

wayne@rnhcommercial.com.au