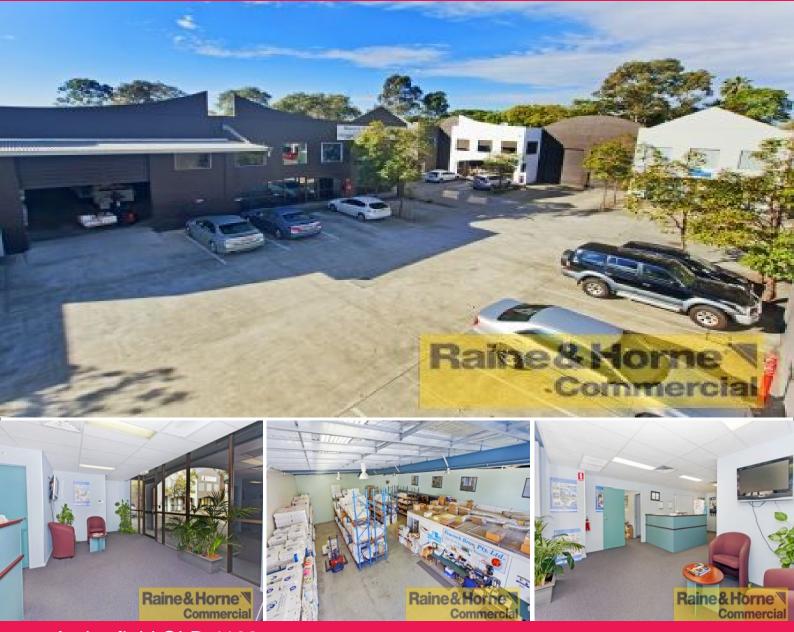

## , Archerfield QLD 4108

## **Quality Investment Property - International Tenant**

\* Very secure tenant- been in complex since 1999

- \* Lease expires 31/10/2015 plus option period
- \* Rental is \$66,000 net + GST
- \* Australian owned and operated business since 1888
- \* Airconditioned offices over 2 levels
- \* Good high 6 metre warehouse height
- \* Large awning over the roller door
- \* Express your interest now

For Sale by Auction (if not sold prior) 11am 26 September 2012 Queensland Tennis Centre 190 King Arthur Terrace Industrial

FOR SALE

547sqm

Wayne Newberry 0408 723 023 wayne@rnhcommercial.com.au