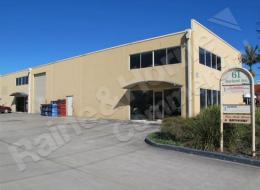

## Raine&Horne. Commercial

1/61 Boyland Avenue, Coopers Plains QLD 4108

## Front Unit with Container Set Down Access

- \* Quality tilt panel constructed warehouse unit
- \* Well layed out design allows container delivery
- \* Office/Showroom over two levels
- \* Great clearspan height maximises pallet racking
- \* Front of complex provides good company signage
- \* Ample allocated car parking for staff and visitors
- \* Owner keen to negotiate for long term tenant
- \* Newly refurbished unit