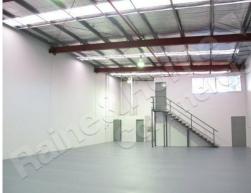

## Front Unit with Container Set Down Access

- \* Quality tilt panel constructed warehouse unit
- \* Well layed out design allows container delivery
- \* Office/Showroom over two levels
- \* Great clearspan height maximises pallet racking
- \* Front of complex provides good company signage
- \* Ample allocated car parking for staff and visitors
- \* Owner keen to negotiate for long term tenant
- \* Newly refurbished unit