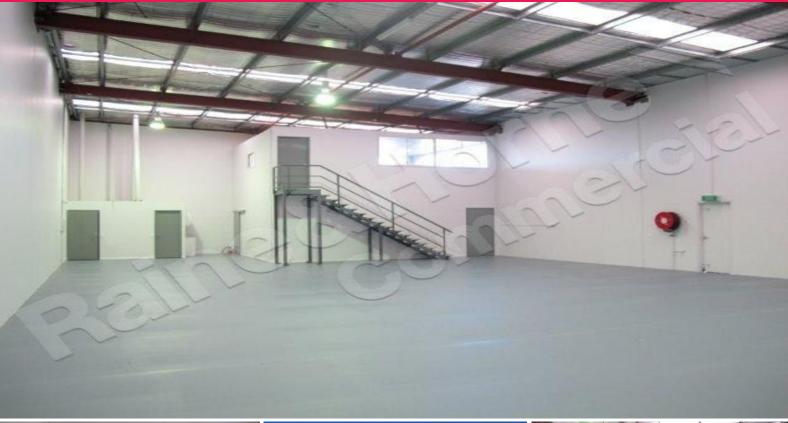

## Front Unit with Container Set Down Access

- \* Quality tilt panel constructed warehouse unit
- \* Well layed out design allows container delivery
- \* Office/Showroom over two levels
- \* Great clearspan height maximises pallet racking
- \* Front of complex provides good company signage
- \* Ample allocated car parking for staff and visitors
- \* Owner keen to negotiate for long term tenant
- \* Newly refurbished unit