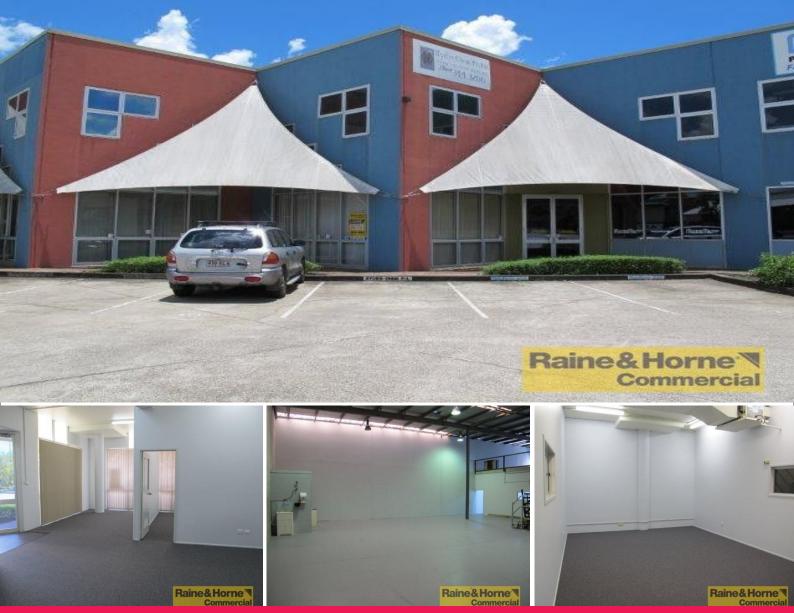

## , Coopers Plains QLD 4108

## Great Central Location... From \$80m<sup>2</sup>

- \* This unit has just been renovated inside
- \* Walking distance to train station and bus stops
- \* Functional complex with good exposure
- \* Air conditioned ground floor office space
- \* Heavy load bearing concrete mezzanine
- \* 6 metre high warehouse with large roller door access
- \* This property was not affected by recent floods
- \* Rent is \$80sqm 1st Year, \$90sqm 2nd Year, \$100sqm 3rd year

Please quote property id 2854931

Industrial FOR LEASE

455sqm

Wayne Newberry 0408 723 023 wayne@rnhcommercial.com.au