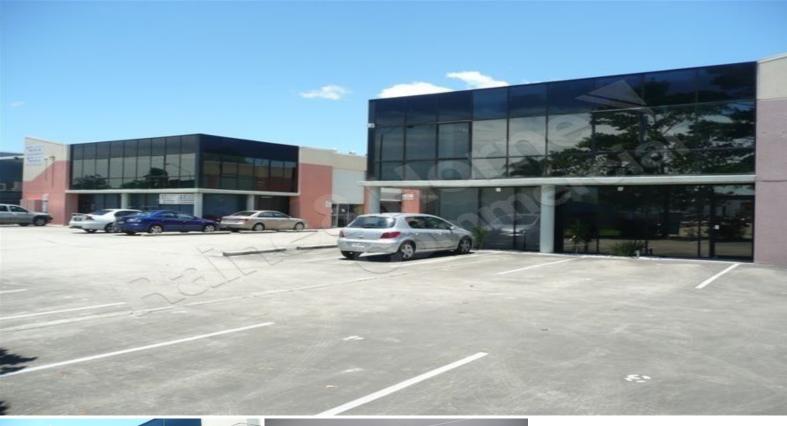

## **Front of Complex Exposure**

- ?? Impressive full glass corporate design facade
- ?? Modern tilt panel warehouse unit in complex
- ?? Quality office/showroom space over two levels
- ?? Container height roller door access to warehouse
- ?? Open plan plus partitioned offices
- ?? This unit offers amazing natural lighting and northern aspect
- ?? Excellent staff and visitor parking onsite
- ?? Currently with warehouse storage as well as tech/lab area