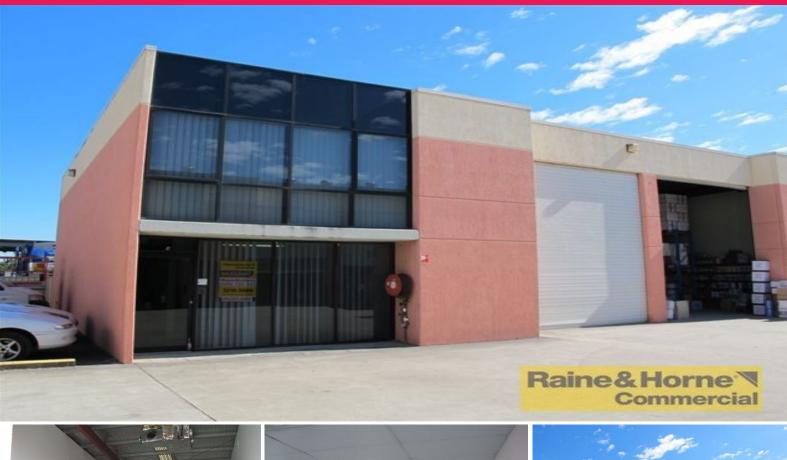

## Newly Refurbished ... Looks Great ... Feels Great

- ?? Modern tilt panel construction with glass finish
- ?? Container height warehouse with electric roller door
- ?? Good amenities including kitchenette
- ?? Excellent onsite parking and access
- ?? Air conditioned offices plus reception area
- ?? Complex presents very well and has corporate appeal
- ?? Great value and motivated vendor
- ?? Just refurbished to a higher standard
- ?? Owner may consider a Sale

Please Quote Property Id: 2854939

Industrial

FOR LEASE

254sqm

Raine&Horne. Commercial

**Wayne Newberry** 

0408 723 023

wayne@rnhcommercial.com.au