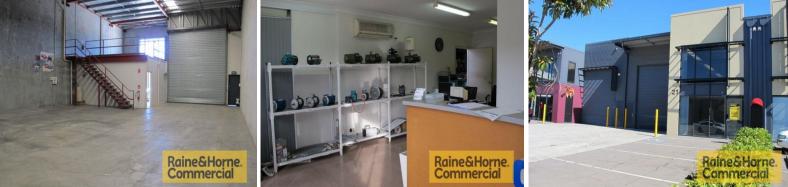

## 21/256 Musgrave Road, Coopers Plains QLD 4108

## **40ft Container Friendly**

- \* 301sqm tilt panel unit with good access
- \* Small ground floor office with kitchenette and toilet
- \* 6 metre high warehouse with electric roller door entry
- \* Ability to drop 40ft container
- \* 4 exclusive use car parks in front of unit
- \* Modern design with good features and benefits
- \* Available now!!!
- \* Phone exclusive agents Raine & Horne Commercial to inspect

Please quote property ID: 2855100

Industrial FOR LEASE

301sqm