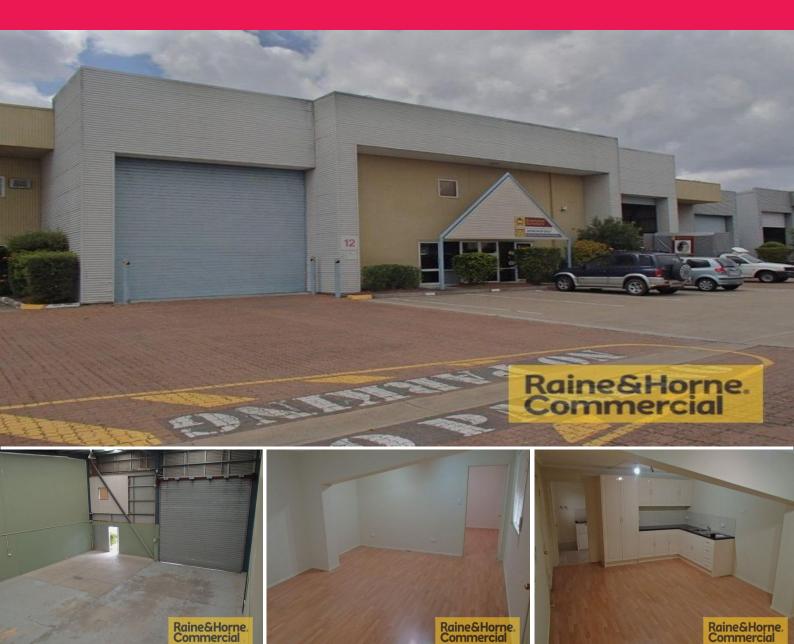

## 12/284 Musgrave Road, Coopers Plains QLD 4108

## **Tidy Coopers Plains Warehouse**

- \* Well presented metal clad unit in popular complex
- \* Clearspan warehouse with great internal height
- \* Access via a 5.5m wide container height roller door
- \* 3 phase power
- \* General industry zoning allows for a variety of tenants
- \* High quality air-conditioned office space over two levels
- \* Full shower and laundry facility with kitchen area
- \* Great location with access to Riawena and Boundary Roads

Please quote property ID: 2855130

Industrial FOR LEASE

360sqm