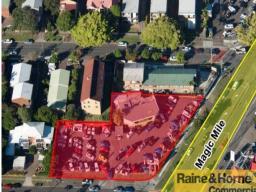

## **AUCTION - Secure Magic Mile's No. 1 Position**

- \* Rarely would a land rich high profile site on the Magic Mile be available for sale
- \* Instructions are clear for Auction Day Sell
- \* 2 street location offering slightly elevated allotment with over 54sqm frontage to Ipswich Road and full exposure to both outbound and inbound lanes.
- \* Sealed bitumen surface and perimeter flood lighting
- \* Future upside is endless, multi-level residential mixed use development (STCA)
- \* Neighbouring sites include residential, motel and sales display yard
- \* Magic Mile houses Australia's top companies in car sales, display and commercial development