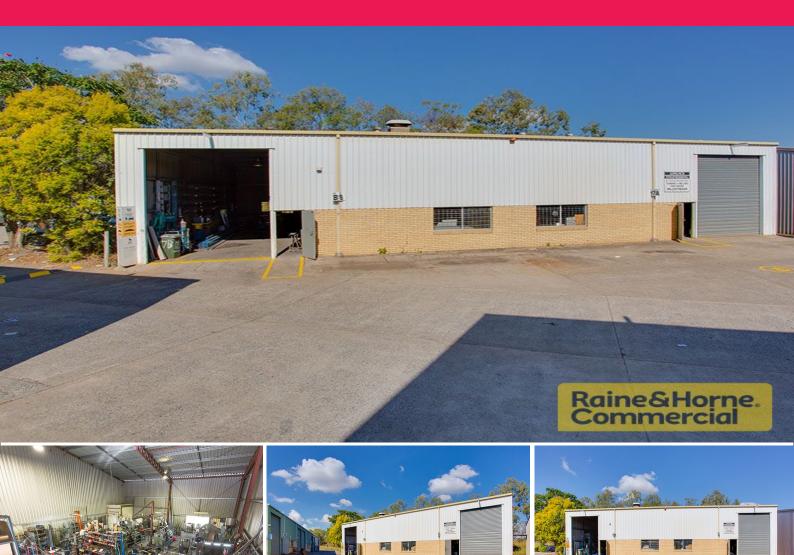

## 17/115 Dollis Street, Rocklea QLD 4106

## **Investment or Owner Occupy**

- \* 2 units, 1 title ... Both month to month tenancies
- \* Unit A pays \$21,120 Gross Unit B pays \$23,760 Gross
- \* Occupy one and collect income from the other
- \* Or Remove dividing wall and use the lot
- \* Construction is metal clad with brick frontage
- \* General industry unit with 3 phase power
- \* Instructions are clear ... Property must be SOLD